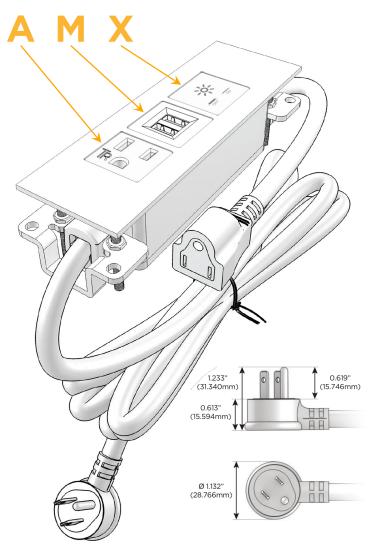

# Plug:

Supplied with Low Profile Flat 45° Angle 120 VAC

Optional Standard Straight 120 VAC Plug

Optional Straight 120 VAC Pass-through Plug

- CLEAN, COMPACT DESIGN
- **STREAMLINED**
- LOW PROFILE
- SIDE-EXITING CORDS
- **PLUG & PLAY**
- 6' AC CORD & PLUG (FLAT PLUG STANDARD)
- **CUSTOMIZABLE CONFIGURATIONS AND FINISHES**
- **UL LISTED FOR MOUNTING IN FURNITURE**
- 15A

# **Modules/Ports:**

- A Tamper Resistant AC Receptacle
- M Double USB-A (Fast Charging Ports 18W)
- X Switched AC

TOP