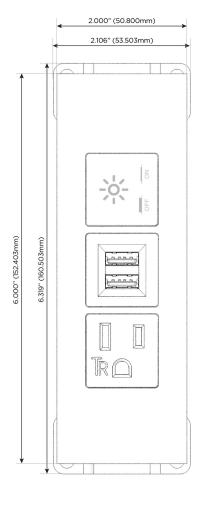

Trim Plate Finish: **CHAMPAGNE (ABS)** 

Custom Finishes Available M-POWER-3TW-AMX-CHATP

# **Modules/Ports:**

- A Tamper Resistant AC Receptacle
- M Double USB-A (Fast Charging Ports 18W)
- X Switched AC

TOP