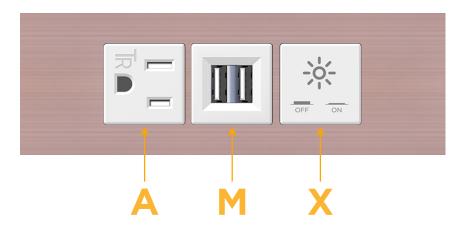

# **Modules/Ports:**

- A Tamper Resistant AC Receptacle
- M Double USB-A (Fast Charging Ports 18W)
- X Switched AC

TOP