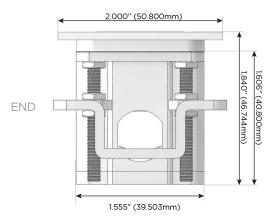

Port)
- S USB-C (25W High Speed Charging Port)
- R Switched AC (Rocker Switch)
- **D** Dimmer Switch

#### Plug:

Supplied with Low Profile Flat 45° Angle 120 VAC Plug

Optional Standard Straight 120 VAC Plug

Optional Straight 120 VAC Pass-through Plug

- CLEAN, COMPACT DESIGN
- STREAMLINED
- LOW PROFILE
- SIDE-EXITING CORDS
- PLUG & PLAY
- 6' AC CORD & PLUG (FLAT PLUG STANDARD)
- CUSTOMIZABLE CONFIGURATIONS AND FINISHES
- UL LISTED FOR MOUNTING IN FURNITURE
- 15A





#### AC POWER & DATA CONNECTIVITY SOLUTION

M-POWER-3TW-AMX-BZATP

Specs:

## Distributed by



Mormax Company, Inc.
8 Westchester Plaza

Elmsford, NY 10523

914-699-0101

sales@mormax.com
mormax.com

# Modules/Ports:

- A Tamper Resistant AC Receptacle
- M Double USB-A (Fast Charging Ports 18W)
- X Switched AC

TOP