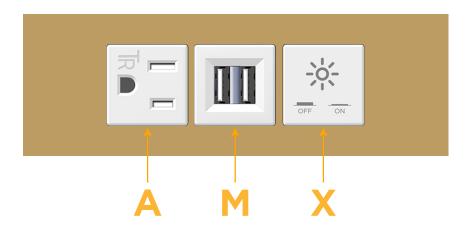

# Modules/Ports:

- A Tamper Resistant AC Receptacle
- M Double USB-A (Fast Charging Ports 18W)
- X Switched AC

TOP