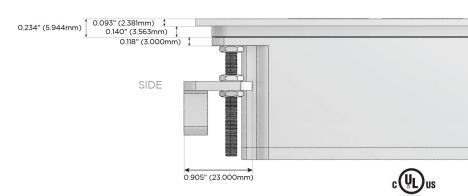

rt)
- S USB-C (25W High Speed Charging Port)
- R Switched AC (Rocker Switch)
- **D** Dimmer Switch

#### Plug:

Supplied with Low Profile Flat 45° Angle 120 VAC Plug

Optional Standard Straight 120 VAC Plug

Optional Straight 120 VAC Pass-through Plug

- CLEAN, COMPACT DESIGN
- STREAMLINED
- LOW PROFILE
- SIDE-EXITING CORDS
- PLUG & PLAY
- 6' AC CORD & PLUG (FLAT PLUG STANDARD)
- CUSTOMIZABLE CONFIGURATIONS AND FINISHES
- UL LISTED FOR MOUNTING IN FURNITURE
- 15A





#### AC POWER & DATA CONNECTIVITY SOLUTION

M-POWER-3TW-AMX-BZATP

Specs:

## Distributed by



Mormax Company, Inc.
8 Westchester Plaza

Elmsford, NY 10523

914-699-0101

sales@mormax.com
mormax.com

# Modules/Ports:

- A Tamper Resistant AC Receptacle
- M Double USB-A (Fast Charging Ports 18W)
- X Switched AC

TOP