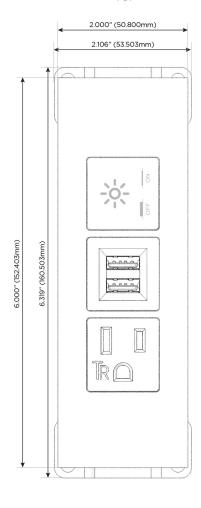

#### **Module/Port Options:**

- A Tamper Resistant AC Receptacle
- E USB-A & USB-C (20W)
- M Double USB-A (Fast Charging Ports 18W)
- H HDMI
- 6 CAT 6
- 12 RJ 12
- X Switched AC
- Y 3-Way Switch (Low Voltage)
- V USB-C (45W High Speed Charging Port)
- S USB-C (25W High Speed Charging Port)
- R Switched AC (Rocker Switch)
- **D** Dimmer Switch

# Modules/Ports:

- A Tamper Resistant AC Receptacle
- M Double USB-A (Fast Charging Ports 18W)
- X Switched AC

TOP