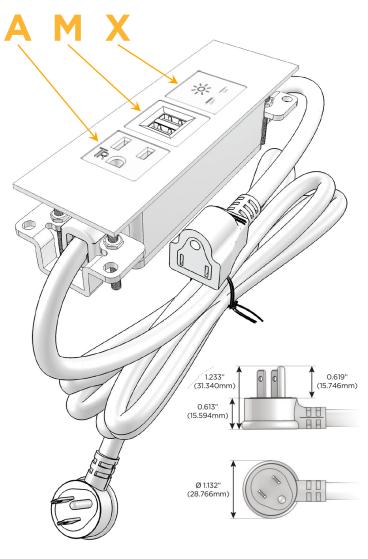

#### **Module/Port Options:**

- A Tamper Resistant AC Receptacle
- E USB-A & USB-C (20W)
- M Double USB-A (Fast Charging Ports 18W)
- H HDMI
- 6 CAT 6
- 12 RJ 12
- X Switched AC
- Y 3-Way Switch (Low Voltage)
- V USB-C (45W High Speed Charging Port)
- S USB-C (25W High Speed Charging Port)
- R Switched AC (Rocker Switch)
- **D** Dimmer Switch

#### Plug:

Supplied with Low Profile Flat 45° Angle 120 VAC Plug

Optional Standard Straight 120 VAC Plug

Optional Straight 120 VAC Pass-through Plug

- CLEAN, COMPACT DESIGN
- STREAMLINED
- LOW PROFILE
- SIDE-EXITING CORDS
- PLUG & PLAY
- 6' AC CORD & PLUG (FLAT PLUG STANDARD)
- CUSTOMIZABLE CONFIGURATIONS AND FINISHES
- UL LISTED FOR MOUNTING IN FURNITURE
- 15A

# Modules/Ports:

- A Tamper Resistant AC Receptacle
- M Double USB-A (Fast Charging Ports 18W)
- X Switched AC

TOP