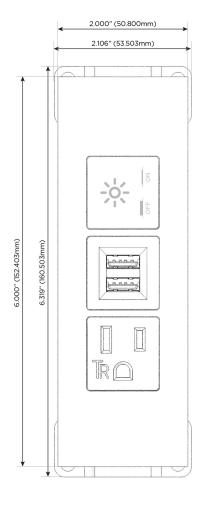

## AC POWER & DATA CONNECTIVITY SOLUTION

M-POWER-3TW-AMX-BZ5ATP

Specs:

# Distributed by

Mormax Company, Inc.
8 Westchester Plaza

Elmsford, NY 10523

*€* .

914-699-0101

sales@mormax.com
mormax.com

Modules/Ports:

- A Tamper Resistant AC Receptacle
- M Double USB-A (Fast Charging Ports 18W)
- X Switched AC