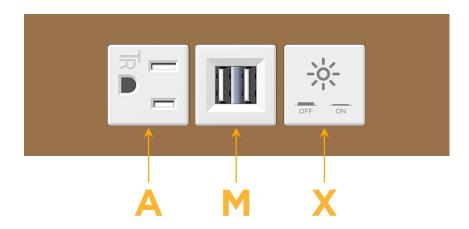

# Distributed by

Mormax Company, Inc.
8 Westchester Plaza

Elmsford, NY 10523

*€* .

914-699-0101

sales@mormax.com
mormax.com

Modules/Ports:

- A Tamper Resistant AC Receptacle
- M Double USB-A (Fast Charging Ports 18W)
- X Switched AC

## **Module/Port Options:**

- **Tamper Resistant AC Receptacle**
- USB-A & USB-C (20W)
- Double USB-A (Fast Charging Ports 18W)
- **HDMI**
- CAT 6
- 12 RJ 12
- X Switched AC
- 3-Way Switch (Low Voltage)
- V USB-C (45W High Speed Charging Port)
- USB-C (25W High Speed Charging Port)
- R Switched AC (Rocker Switch)
- D Dimmer Switch