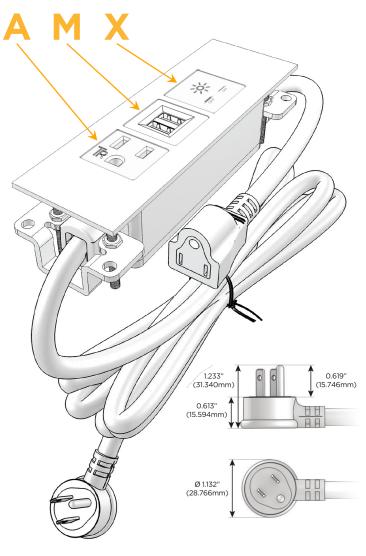

## Plug:

Supplied with Low Profile Flat 45° Angle 120 VAC

Optional Standard Straight 120 VAC Plug

Optional Straight 120 VAC Pass-through Plug

- CLEAN, COMPACT DESIGN
- **STREAMLINED**
- LOW PROFILE
- SIDE-EXITING CORDS
- **PLUG & PLAY**
- 6' AC CORD & PLUG (FLAT PLUG STANDARD)
- **CUSTOMIZABLE CONFIGURATIONS AND FINISHES**
- **UL LISTED FOR MOUNTING IN FURNITURE**
- 15A

# Distributed by

Mormax Company, Inc.
8 Westchester Plaza

Elmsford, NY 10523

*€* .

914-699-0101

sales@mormax.com
mormax.com

Modules/Ports:

- A Tamper Resistant AC Receptacle
- M Double USB-A (Fast Charging Ports 18W)
- X Switched AC