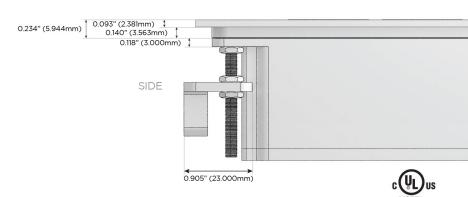

USB-C (25W High Speed Charging Port)
- R Switched AC (Rocker Switch)
- D Dimmer Switch

## Plug:

Supplied with Low Profile Flat 45° Angle 120 VAC

Optional Standard Straight 120 VAC Plug

Optional Straight 120 VAC Pass-through Plug

- CLEAN, COMPACT DESIGN
- **STREAMLINED**
- LOW PROFILE
- SIDE-EXITING CORDS
- **PLUG & PLAY**
- 6' AC CORD & PLUG (FLAT PLUG STANDARD)
- **CUSTOMIZABLE CONFIGURATIONS AND FINISHES**
- **UL LISTED FOR MOUNTING IN FURNITURE**
- 15A





## AC POWER & DATA CONNECTIVITY SOLUTION

M-POWER-3TW-AMX-BZ5ATP

Specs:

# Distributed by



Mormax Company, Inc.
8 Westchester Plaza

Elmsford, NY 10523

*€* .

914-699-0101

sales@mormax.com
mormax.com

Modules/Ports:

- A Tamper Resistant AC Receptacle
- M Double USB-A (Fast Charging Ports 18W)
- X Switched AC

TOP