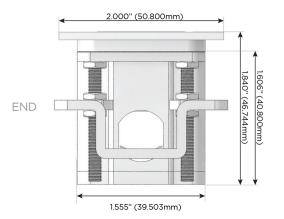

- USB-C (25W High Speed Charging Port)
- R Switched AC (Rocker Switch)
- D Dimmer Switch

## Plug:

Supplied with Low Profile Flat 45° Angle 120 VAC

Optional Standard Straight 120 VAC Plug

Optional Straight 120 VAC Pass-through Plug

- CLEAN, COMPACT DESIGN
- **STREAMLINED**
- LOW PROFILE
- SIDE-EXITING CORDS
- **PLUG & PLAY**
- 6' AC CORD & PLUG (FLAT PLUG STANDARD)
- **CUSTOMIZABLE CONFIGURATIONS AND FINISHES**
- **UL LISTED FOR MOUNTING IN FURNITURE**
- 15A





## AC POWER & DATA CONNECTIVITY SOLUTION

M-POWER-3TW-AMX-BZ5ATP

Specs:

# Distributed by



Mormax Company, Inc.
8 Westchester Plaza

Elmsford, NY 10523

*€* .

914-699-0101

sales@mormax.com
mormax.com

Modules/Ports:

- A Tamper Resistant AC Receptacle
- M Double USB-A (Fast Charging Ports 18W)
- X Switched AC

TOP