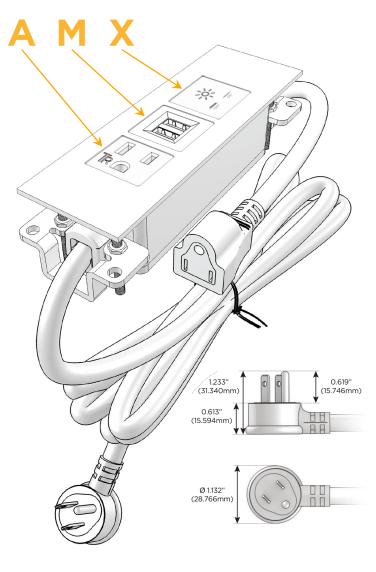

### Plug:

Supplied with Low Profile Flat 45° Angle 120 VAC

Optional Standard Straight 120 VAC Plug

Optional Straight 120 VAC Pass-through Plug

- CLEAN, COMPACT DESIGN
- **STREAMLINED**
- LOW PROFILE
- SIDE-EXITING CORDS
- **PLUG & PLAY**
- 6' AC CORD & PLUG (FLAT PLUG STANDARD)
- **CUSTOMIZABLE CONFIGURATIONS AND FINISHES**
- **UL LISTED FOR MOUNTING IN FURNITURE**
- 15A

# **Modules/Ports:**

- A Tamper Resistant AC Receptacle
- M Double USB-A (Fast Charging Ports 18W)
- X Switched AC

TOP