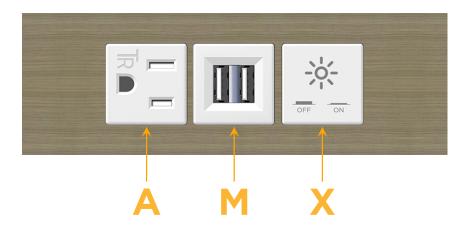

# **Modules/Ports:**

- A Tamper Resistant AC Receptacle
- M Double USB-A (Fast Charging Ports 18W)
- X Switched AC

TOP