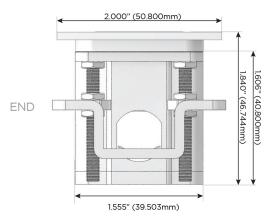

### Plug:

Supplied with Low Profile Flat 45° Angle 120 VAC

Optional Standard Straight 120 VAC Plug

Optional Straight 120 VAC Pass-through Plug

- CLEAN, COMPACT DESIGN
- **STREAMLINED**
- LOW PROFILE
- SIDE-EXITING CORDS
- **PLUG & PLAY**
- 6' AC CORD & PLUG (FLAT PLUG STANDARD)
- **CUSTOMIZABLE CONFIGURATIONS AND FINISHES**
- **UL LISTED FOR MOUNTING IN FURNITURE**
- 15A