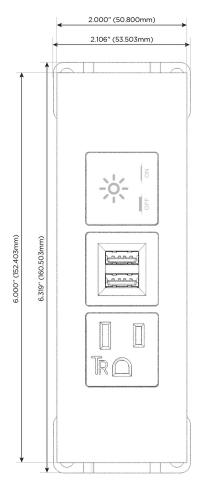

### AC POWER & DATA CONNECTIVITY SOLUTION

M-POWER-3TW-AMX-BZ5AATP

# **Modules/Ports:**

- A Tamper Resistant AC Receptacle
- M Double USB-A (Fast Charging Ports 18W)
- X Switched AC

TOP