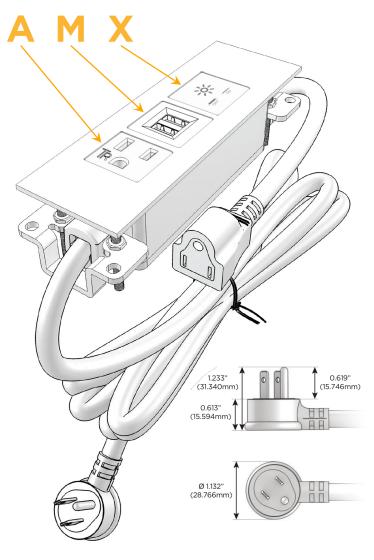

### **Module/Port Options:**

- **Tamper Resistant AC Receptacle**
- USB-A & USB-C (20W)
- Double USB-A (Fast Charging Ports 18W)
- **HDMI**
- CAT 6
- 12 RJ 12
- X Switched AC
- 3-Way Switch (Low Voltage)
- V USB-C (45W High Speed Charging Port)
- USB-C (25W High Speed Charging Port)
- R Switched AC (Rocker Switch)
- D Dimmer Switch

### Plug:

Supplied with Low Profile Flat 45° Angle 120 VAC

Optional Standard Straight 120 VAC Plug

Optional Straight 120 VAC Pass-through Plug

- CLEAN, COMPACT DESIGN
- **STREAMLINED**
- LOW PROFILE
- SIDE-EXITING CORDS
- **PLUG & PLAY**
- 6' AC CORD & PLUG (FLAT PLUG STANDARD)
- **CUSTOMIZABLE CONFIGURATIONS AND FINISHES**
- **UL LISTED FOR MOUNTING IN FURNITURE**
- 15A

# **Modules/Ports:**

- **Tamper Resistant AC Receptacle**
- Double USB-A (Fast Charging Ports 18W)
- Switched AC

TOP