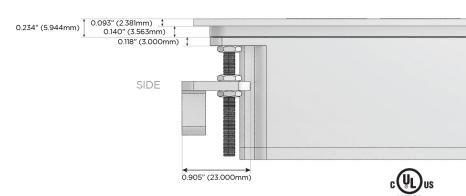

### Plug:

Supplied with Low Profile Flat 45° Angle 120 VAC

Optional Standard Straight 120 VAC Plug

Optional Straight 120 VAC Pass-through Plug

- CLEAN, COMPACT DESIGN
- **STREAMLINED**
- LOW PROFILE
- SIDE-EXITING CORDS
- **PLUG & PLAY**
- 6' AC CORD & PLUG (FLAT PLUG STANDARD)
- **CUSTOMIZABLE CONFIGURATIONS AND FINISHES**
- **UL LISTED FOR MOUNTING IN FURNITURE**
- 15A