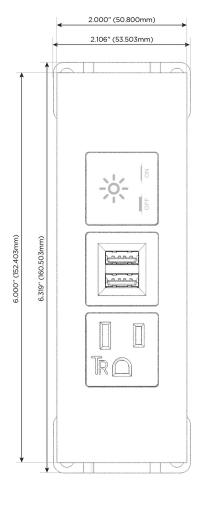

### **Module/Port Options:**

- **Tamper Resistant AC Receptacle**
- USB-A & USB-C (20W)
- Double USB-A (Fast Charging Ports 18W)
- **HDMI**
- CAT 6
- 12 RJ 12
- X Switched AC
- 3-Way Switch (Low Voltage)
- V USB-C (45W High Speed Charging Port)
- USB-C (25W High Speed Charging Port)
- R Switched AC (Rocker Switch)
- D Dimmer Switch

# **Modules/Ports:**

- **Tamper Resistant AC Receptacle**
- Double USB-A (Fast Charging Ports 18W)
- Switched AC

TOP