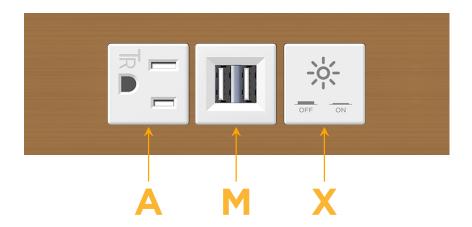

### **Module/Port Options:**

- **Tamper Resistant AC Receptacle**
- USB-A & USB-C (20W)
- Double USB-A (Fast Charging Ports 18W)
- **HDMI**
- CAT 6
- 12 RJ 12
- X Switched AC
- 3-Way Switch (Low Voltage)
- V USB-C (45W High Speed Charging Port)
- USB-C (25W High Speed Charging Port)
- R Switched AC (Rocker Switch)
- D Dimmer Switch

# **Modules/Ports:**

- **Tamper Resistant AC Receptacle**
- Double USB-A (Fast Charging Ports 18W)
- Switched AC

TOP