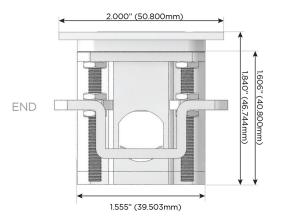

### Plug:

Supplied with Low Profile Flat 45° Angle 120 VAC

Optional Standard Straight 120 VAC Plug

Optional Straight 120 VAC Pass-through Plug

- CLEAN, COMPACT DESIGN
- **STREAMLINED**
- LOW PROFILE
- SIDE-EXITING CORDS
- **PLUG & PLAY**
- 6' AC CORD & PLUG (FLAT PLUG STANDARD)
- **CUSTOMIZABLE CONFIGURATIONS AND FINISHES**
- **UL LISTED FOR MOUNTING IN FURNITURE**
- 15A