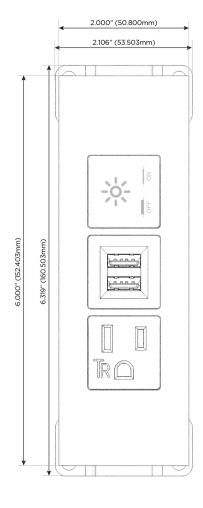

#### **Module/Port Options:**

- **Tamper Resistant AC Receptacle**
- USB-A & USB-C (20W)
- Double USB-A (Fast Charging Ports 18W)
- **HDMI**
- CAT 6
- 12 RJ 12
- X Switched AC
- 3-Way Switch (Low Voltage)
- V USB-C (45W High Speed Charging Port)
- USB-C (25W High Speed Charging Port)
- R Switched AC (Rocker Switch)
- D Dimmer Switch

# **Modules/Ports:**

- A Tamper Resistant AC Receptacle
- M Double USB-A (Fast Charging Ports 18W)
- X Switched AC

TOP