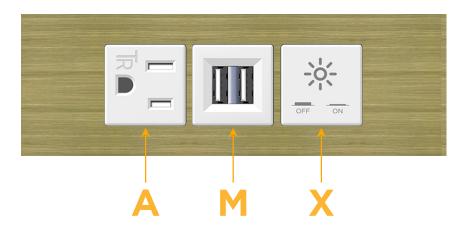

# **Modules/Ports:**

- A Tamper Resistant AC Receptacle
- M Double USB-A (Fast Charging Ports 18W)
- X Switched AC

TOP