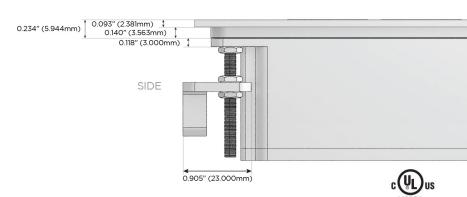

#### Plug:

Supplied with Low Profile Flat 45° Angle 120 VAC

Optional Standard Straight 120 VAC Plug

Optional Straight 120 VAC Pass-through Plug

- CLEAN, COMPACT DESIGN
- **STREAMLINED**
- LOW PROFILE
- SIDE-EXITING CORDS
- **PLUG & PLAY**
- 6' AC CORD & PLUG (FLAT PLUG STANDARD)
- **CUSTOMIZABLE CONFIGURATIONS AND FINISHES**
- **UL LISTED FOR MOUNTING IN FURNITURE**
- 15A