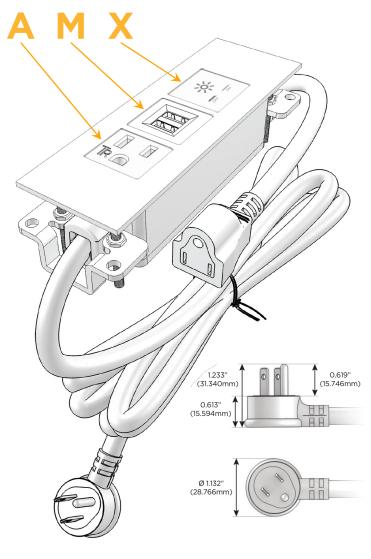

#### **Module/Port Options:**

- **Tamper Resistant AC Receptacle**
- USB-A & USB-C (20W)
- Double USB-A (Fast Charging Ports 18W)
- **HDMI**
- CAT 6
- 12 RJ 12
- X Switched AC
- 3-Way Switch (Low Voltage)
- V USB-C (45W High Speed Charging Port)
- USB-C (25W High Speed Charging Port)
- R Switched AC (Rocker Switch)
- D Dimmer Switch

#### Plug:

Supplied with Low Profile Flat 45° Angle 120 VAC

Optional Standard Straight 120 VAC Plug

Optional Straight 120 VAC Pass-through Plug

- CLEAN, COMPACT DESIGN
- **STREAMLINED**
- LOW PROFILE
- SIDE-EXITING CORDS
- **PLUG & PLAY**
- 6' AC CORD & PLUG (FLAT PLUG STANDARD)
- **CUSTOMIZABLE CONFIGURATIONS AND FINISHES**
- **UL LISTED FOR MOUNTING IN FURNITURE**
- 15A

# **Modules/Ports:**

- A Tamper Resistant AC Receptacle
- M Double USB-A (Fast Charging Ports 18W)
- X Switched AC

TOP