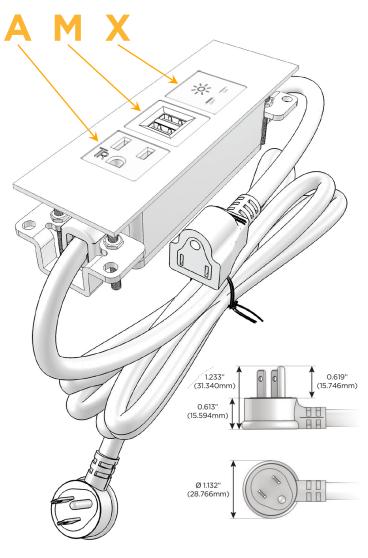

#### **Module/Port Options:**

- **Tamper Resistant AC Receptacle**
- USB-A & USB-C (20W)
- Double USB-A (Fast Charging Ports 18W)
- **HDMI**
- CAT 6
- 12 RJ 12
- X Switched AC
- 3-Way Switch (Low Voltage)
- V USB-C (45W High Speed Charging Port)
- USB-C (25W High Speed Charging Port)
- R Switched AC (Rocker Switch)
- D Dimmer Switch

#### Plug:

Supplied with Low Profile Flat 45° Angle 120 VAC

Optional Standard Straight 120 VAC Plug

Optional Straight 120 VAC Pass-through Plug

- CLEAN, COMPACT DESIGN
- **STREAMLINED**
- LOW PROFILE
- SIDE-EXITING CORDS
- **PLUG & PLAY**
- 6' AC CORD & PLUG (FLAT PLUG STANDARD)
- **CUSTOMIZABLE CONFIGURATIONS AND FINISHES**
- **UL LISTED FOR MOUNTING IN FURNITURE**
- 15A

## **Modules/Ports:**

- A Tamper Resistant AC Receptacle
- M Double USB-A (Fast Charging Ports 18W)
- X Switched AC

TOP