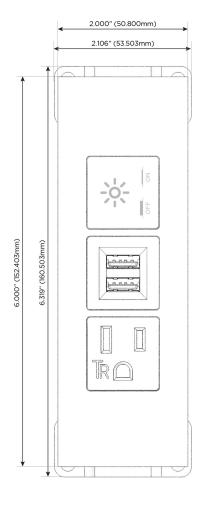

#### **Module/Port Options:**

- **Tamper Resistant AC Receptacle**
- USB-A & USB-C (20W)
- Double USB-A (Fast Charging Ports 18W)
- **HDMI**
- CAT 6
- 12 RJ 12
- X Switched AC
- 3-Way Switch (Low Voltage)
- V USB-C (45W High Speed Charging Port)
- USB-C (25W High Speed Charging Port)
- R Switched AC (Rocker Switch)
- D Dimmer Switch

## **Modules/Ports:**

- A Tamper Resistant AC Receptacle
- M Double USB-A (Fast Charging Ports 18W)
- X Switched AC

TOP