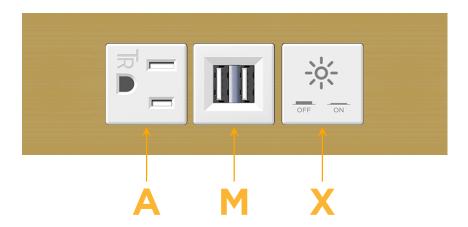

#### **Module/Port Options:**

- **Tamper Resistant AC Receptacle**
- USB-A & USB-C (20W)
- Double USB-A (Fast Charging Ports 18W)
- **HDMI**
- CAT 6
- 12 RJ 12
- X Switched AC
- 3-Way Switch (Low Voltage)
- V USB-C (45W High Speed Charging Port)
- USB-C (25W High Speed Charging Port)
- R Switched AC (Rocker Switch)
- D Dimmer Switch

## **Modules/Ports:**

- A Tamper Resistant AC Receptacle
- M Double USB-A (Fast Charging Ports 18W)
- X Switched AC

TOP