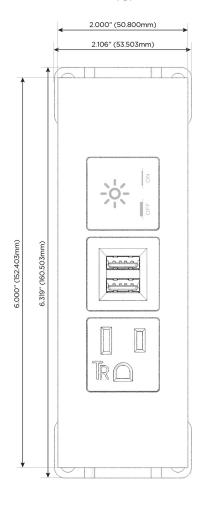

#### **Module/Port Options:**

- **Tamper Resistant AC Receptacle**
- USB-A & USB-C (20W)
- Double USB-A (Fast Charging Ports 18W)
- **HDMI**
- CAT 6
- 12 RJ 12
- X Switched AC
- 3-Way Switch (Low Voltage)
- USB-C (45W High Speed Charging Port)
- USB-C (25W High Speed Charging Port)
- R Switched AC (Rocker Switch)
- D **Dimmer Switch**

## **Modules/Ports:**

- A Tamper Resistant AC Receptacle
- M Double USB-A (Fast Charging Ports 18W)
- X Switched AC

TOP