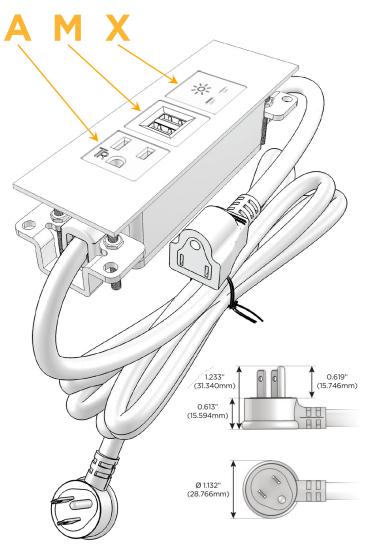

#### Plug:

Supplied with Low Profile Flat 45° Angle 120 VAC

Optional Standard Straight 120 VAC Plug

Optional Straight 120 VAC Pass-through Plug

- CLEAN, COMPACT DESIGN
- **STREAMLINED**
- LOW PROFILE
- SIDE-EXITING CORDS
- **PLUG & PLAY**
- 6' AC CORD & PLUG (FLAT PLUG STANDARD)
- **CUSTOMIZABLE CONFIGURATIONS AND FINISHES**
- **UL LISTED FOR MOUNTING IN FURNITURE**
- 15A

## **Modules/Ports:**

- A Tamper Resistant AC Receptacle
- M Double USB-A (Fast Charging Ports 18W)
- X Switched AC

TOP