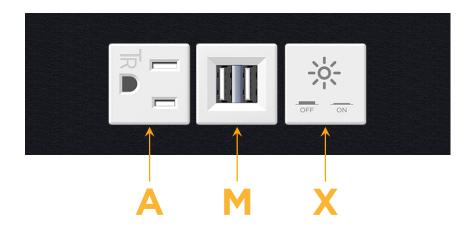

## **Modules/Ports:**

- A Tamper Resistant AC Receptacle
- M Double USB-A (Fast Charging Ports 18W)
- X Switched AC

TOP