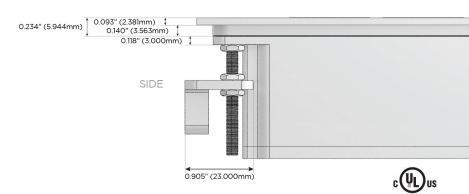

-C (25W High Speed Charging Port)
- R Switched AC (Rocker Switch)
- D Dimmer Switch

#### Plug:

Supplied with Low Profile Flat 45° Angle 120 VAC

Optional Standard Straight 120 VAC Plug

Optional Straight 120 VAC Pass-through Plug

- CLEAN, COMPACT DESIGN
- **STREAMLINED**
- LOW PROFILE
- SIDE-EXITING CORDS
- **PLUG & PLAY**
- 6' AC CORD & PLUG (FLAT PLUG STANDARD)
- **CUSTOMIZABLE CONFIGURATIONS AND FINISHES**
- **UL LISTED FOR MOUNTING IN FURNITURE**
- 15A





#### AC POWER & DATA CONNECTIVITY SOLUTION

M-POWER-3TW-AMX-APATP

Distributed by



Mormax Company, Inc.

*€* .

914-699-0101

sales@mormax.com
mormax.com

8 Westchester Plaza Elmsford, NY 10523

Specs:

# Modules/Ports:

- A Tamper Resistant AC Receptacle
- M Double USB-A (Fast Charging Ports 18W)
- X Switched AC

TOP