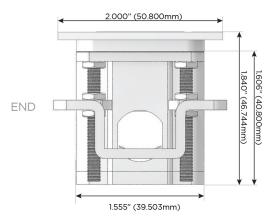

SB-C (25W High Speed Charging Port)
- R Switched AC (Rocker Switch)
- D Dimmer Switch

#### Plug:

Supplied with Low Profile Flat 45° Angle 120 VAC

Optional Standard Straight 120 VAC Plug

Optional Straight 120 VAC Pass-through Plug

- CLEAN, COMPACT DESIGN
- **STREAMLINED**
- LOW PROFILE
- SIDE-EXITING CORDS
- **PLUG & PLAY**
- 6' AC CORD & PLUG (FLAT PLUG STANDARD)
- **CUSTOMIZABLE CONFIGURATIONS AND FINISHES**
- **UL LISTED FOR MOUNTING IN FURNITURE**
- 15A





#### AC POWER & DATA CONNECTIVITY SOLUTION

M-POWER-3TW-AMX-APATP

Distributed by



Mormax Company, Inc.

*€* .

914-699-0101

sales@mormax.com
mormax.com

8 Westchester Plaza Elmsford, NY 10523

Specs:

# Modules/Ports:

- A Tamper Resistant AC Receptacle
- M Double USB-A (Fast Charging Ports 18W)
- X Switched AC

TOP