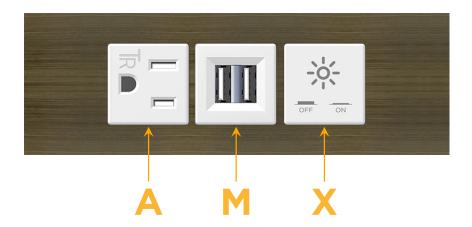

# Modules/Ports:

- A Tamper Resistant AC Receptacle
- M Double USB-A (Fast Charging Ports 18W)
- X Switched AC

TOP