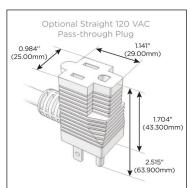

#### Plug:

Supplied with Low Profile Flat 45° Angle 120 VAC

Optional Standard Straight 120 VAC Plug

Optional Straight 120 VAC Pass-through Plug

- CLEAN, COMPACT DESIGN
- **STREAMLINED**
- LOW PROFILE
- SIDE-EXITING CORDS
- **PLUG & PLAY**
- 6' AC CORD & PLUG (FLAT PLUG STANDARD)
- **CUSTOMIZABLE CONFIGURATIONS AND FINISHES**
- **UL LISTED FOR MOUNTING IN FURNITURE**
- 15A