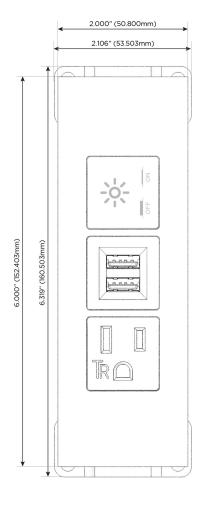

#### **Module/Port Options:**

- **Tamper Resistant AC Receptacle**
- USB-A & USB-C (20W)
- Double USB-A (Fast Charging Ports 18W)
- **HDMI**
- CAT 6
- 12 RJ 12
- X Switched AC
- 3-Way Switch (Low Voltage)
- V USB-C (45W High Speed Charging Port)
- USB-C (25W High Speed Charging Port)
- R Switched AC (Rocker Switch)
- D Dimmer Switch