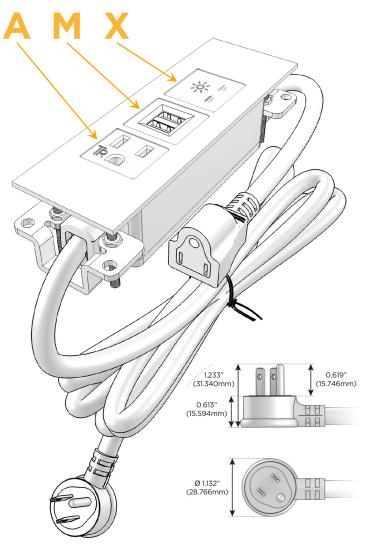

#### Plug:

Supplied with Low Profile Flat 45° Angle 120 VAC

Optional Standard Straight 120 VAC Plug

Optional Straight 120 VAC Pass-through Plug

- CLEAN, COMPACT DESIGN
- **STREAMLINED**
- LOW PROFILE
- SIDE-EXITING CORDS
- **PLUG & PLAY**
- 6' AC CORD & PLUG (FLAT PLUG STANDARD)
- **CUSTOMIZABLE CONFIGURATIONS AND FINISHES**
- **UL LISTED FOR MOUNTING IN FURNITURE**
- 15A

# Modules/Ports:

- A Tamper Resistant AC Receptacle
- M Double USB-A (Fast Charging Ports 18W)
- X Switched AC

TOP