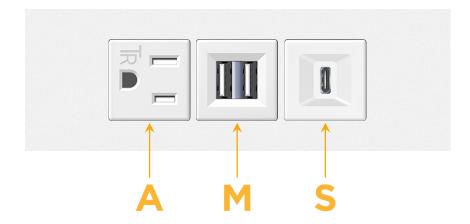

## **Modules/Ports:**

- A Tamper Resistant AC Receptacle
- M Double USB-A (Fast Charging Ports 18W)
- S USB-C (25W High Speed Charging Port)

TOP