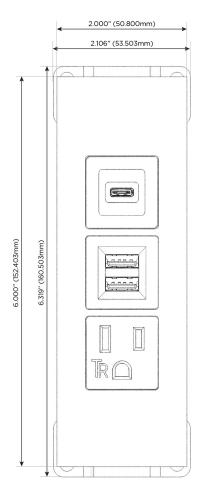

## **Modules/Ports:**

- A Tamper Resistant AC Receptacle
- M Double USB-A (Fast Charging Ports 18W)
- S USB-C (25W High Speed Charging Port)

TOP