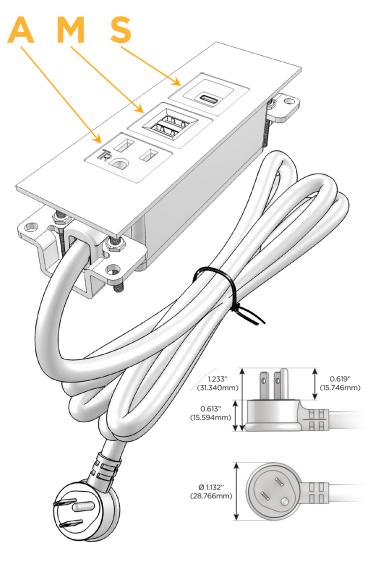

#### Plug:

Supplied with Low Profile Flat 45° Angle 120 VAC

Optional Standard Straight 120 VAC Plug

Optional Straight 120 VAC Pass-through Plug

- CLEAN, COMPACT DESIGN
- **STREAMLINED**
- LOW PROFILE
- SIDE-EXITING CORDS
- **PLUG & PLAY**
- 6' AC CORD & PLUG (FLAT PLUG STANDARD)
- **CUSTOMIZABLE CONFIGURATIONS AND FINISHES**
- **UL LISTED FOR MOUNTING IN FURNITURE**
- 15A

## **Modules/Ports:**

- A Tamper Resistant AC Receptacle
- M Double USB-A (Fast Charging Ports 18W)
- S USB-C (25W High Speed Charging Port)

TOP