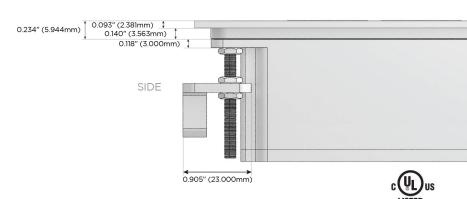

#### AC POWER & DATA CONNECTIVITY SOLUTION

M-POWER-3TW-AMS-WATP

# Distributed by

Mormax Company, Inc.

914-699-0101

8 Westchester Plaza Elmsford, NY 10523 sales@mormax.com
mormax.com

Specs:

## **Modules/Ports:**

- A Tamper Resistant AC Receptacle
- M Double USB-A (Fast Charging Ports 18W)
- S USB-C (25W High Speed Charging Port)

TOP