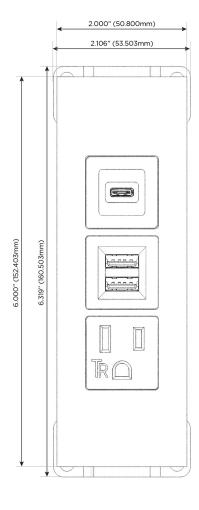

#### **Module/Port Options:**

- **Tamper Resistant AC Receptacle**
- USB-A & USB-C (20W)
- Double USB-A (Fast Charging Ports 18W)
- **HDMI**
- CAT 6
- 12 RJ 12
- X Switched AC
- 3-Way Switch (Low Voltage)
- V USB-C (45W High Speed Charging Port)
- USB-C (25W High Speed Charging Port)
- R Switched AC (Rocker Switch)
- D Dimmer Switch

## **Modules/Ports:**

- A Tamper Resistant AC Receptacle
- M Double USB-A (Fast Charging Ports 18W)
- S USB-C (25W High Speed Charging Port)

TOP