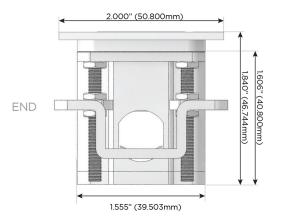

#### AC POWER & DATA CONNECTIVITY SOLUTION

M-POWER-3TW-AMS-WATP

# Distributed by

Mormax Company, Inc.

914-699-0101

8 Westchester Plaza Elmsford, NY 10523 sales@mormax.com
mormax.com

Specs:

## **Modules/Ports:**

- A Tamper Resistant AC Receptacle
- M Double USB-A (Fast Charging Ports 18W)
- S USB-C (25W High Speed Charging Port)

TOP