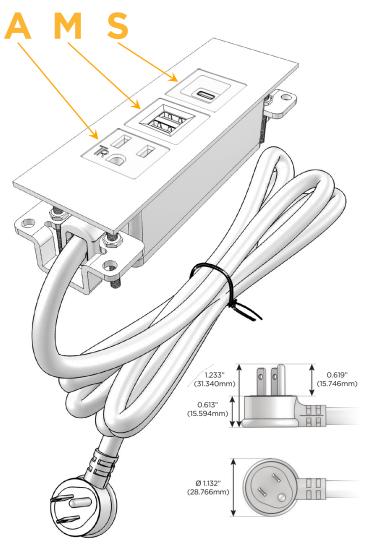

#### AC POWER & DATA CONNECTIVITY SOLUTION

M-POWER-3TW-AMS-WATP

Distributed by

Mormax Company, Inc. 8 Westchester Plaza

Elmsford, NY 10523

914-699-0101

sales@mormax.com mormax.com

Metro Light & Power's line of power & data solutions offers sophisticated design elements combined with greater ease of installation. Streamlined and low-profile, enhanced by side-exiting cords, our outlets advance the industry with their cutting edge look and feel. We believe flexibility is key, and we provide a variety of mounting options, including the ability to mount in limited spaces. Our outlets are available in many finishes and configurations, in addition to a custom color and finish capability for our clients.

#### AC POWER & DATA CONNECTIVITY SOLUTION

M-POWER-3TW-AMS-WATP

#### Plug:

Supplied with Low Profile Flat 45° Angle 120 VAC

Optional Standard Straight 120 VAC Plug

Optional Straight 120 VAC Pass-through Plug

- CLEAN, COMPACT DESIGN
- **STREAMLINED**
- LOW PROFILE
- SIDE-EXITING CORDS
- **PLUG & PLAY**
- 6' AC CORD & PLUG (FLAT PLUG STANDARD)
- **CUSTOMIZABLE CONFIGURATIONS AND FINISHES**
- **UL LISTED FOR MOUNTING IN FURNITURE**
- 15A