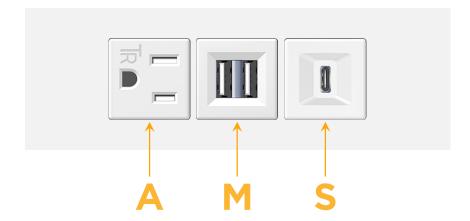

## **Modules/Ports:**

- A Tamper Resistant AC Receptacle
- M Double USB-A (Fast Charging Ports 18W)
- S USB-C (25W High Speed Charging Port)

TOP