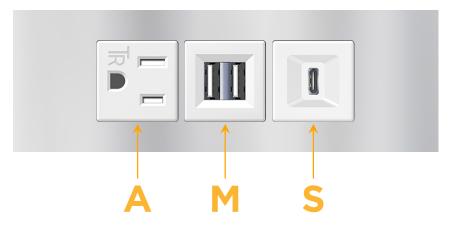

### Module/Port Options:

- A Tamper Resistant AC Receptacle
- E USB-A & USB-C (20W)
- M Double USB-A (Fast Charging Ports 18W)
- H HDMI
- 6 CAT 6
- 12 RJ 12
- X Switched AC
- Y 3-Way Switch (Low Voltage)
- V USB-C (45W High Speed Charging Port)
- S USB-C (25W High Speed Charging Port)
- R Switched AC (Rocker Switch)
- D Dimmer Switch