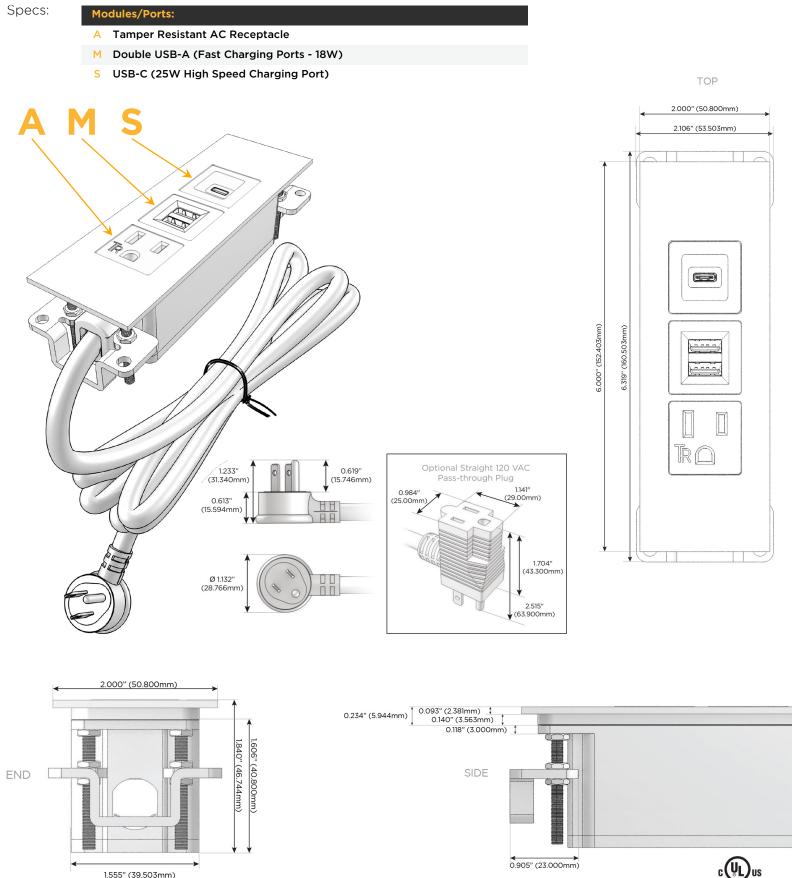

### Module/Port Options:

- A Tamper Resistant AC Receptacle
- E USB-A & USB-C (20W)
- M Double USB-A (Fast Charging Ports 18W)
- H HDMI
- 6 CAT 6
- 12 RJ 12
- X Switched AC
- Y 3-Way Switch (Low Voltage)
- V USB-C (45W High Speed Charging Port)
- S USB-C (25W High Speed Charging Port)
- R Switched AC (Rocker Switch)
- D Dimmer Switch

#### Plug:

Supplied with Low Profile Flat 45° Angle 120 VAC Plug

**Optional Standard Straight 120 VAC Plug** 

Optional Straight 120 VAC Pass-through Plug

- CLEAN, COMPACT DESIGN
- STREAMLINED
- LOW PROFILE
- SIDE-EXITING CORDS
- PLUG & PLAY
- 6' AC CORD & PLUG (FLAT PLUG STANDARD)
- CUSTOMIZABLE CONFIGURATIONS AND FINISHES
- UL LISTED FOR MOUNTING IN FURNITURE
- 15A