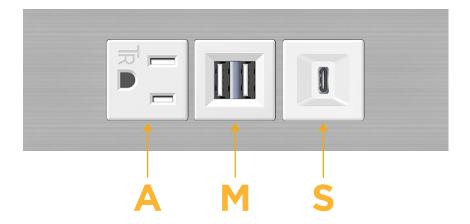

## Specs: Modules/Ports:

- A Tamper Resistant AC Receptacle
- M Double USB-A (Fast Charging Ports 18W)
- S USB-C (25W High Speed Charging Port)

TOP