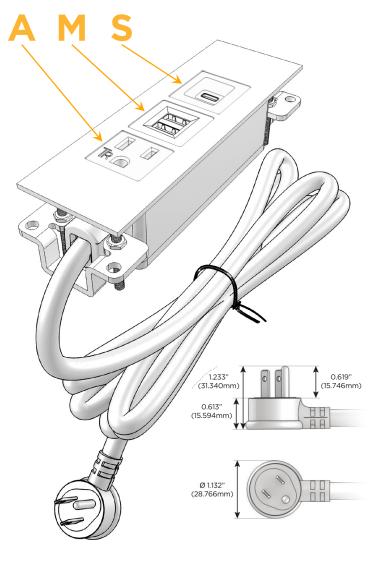

#### **Module/Port Options:**

- A Tamper Resistant AC Receptacle
- E USB-A & USB-C (20W)
- M Double USB-A (Fast Charging Ports 18W)
- H HDMI
- 6 CAT 6
- 12 RJ 12
- X Switched AC
- Y 3-Way Switch (Low Voltage)
- V USB-C (45W High Speed Charging Port)
- S USB-C (25W High Speed Charging Port)
- R Switched AC (Rocker Switch)
- **D** Dimmer Switch

#### Plug:

Supplied with Low Profile Flat 45° Angle 120 VAC Plug

Optional Standard Straight 120 VAC Plug

Optional Straight 120 VAC Pass-through Plug

- CLEAN, COMPACT DESIGN
- STREAMLINED
- LOW PROFILE
- SIDE-EXITING CORDS
- PLUG & PLAY
- 6' AC CORD & PLUG (FLAT PLUG STANDARD)
- CUSTOMIZABLE CONFIGURATIONS AND FINISHES
- UL LISTED FOR MOUNTING IN FURNITURE
- 15A

## Specs: Modules/Ports:

- A Tamper Resistant AC Receptacle
- M Double USB-A (Fast Charging Ports 18W)
- S USB-C (25W High Speed Charging Port)

TOP