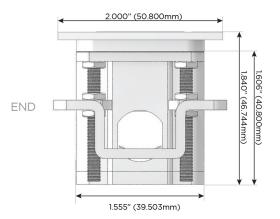

#### Plug:

Supplied with Low Profile Flat 45° Angle 120 VAC Plug

Optional Standard Straight 120 VAC Plug

Optional Straight 120 VAC Pass-through Plug

- CLEAN, COMPACT DESIGN
- STREAMLINED
- LOW PROFILE
- SIDE-EXITING CORDS
- PLUG & PLAY
- 6' AC CORD & PLUG (FLAT PLUG STANDARD)
- CUSTOMIZABLE CONFIGURATIONS AND FINISHES
- UL LISTED FOR MOUNTING IN FURNITURE
- 15A