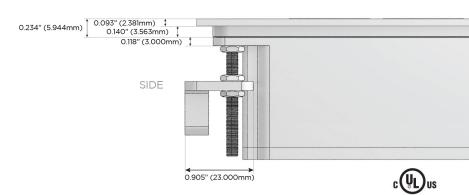

Charging Port)
- R Switched AC (Rocker Switch)
- **D** Dimmer Switch

#### Plug:

Supplied with Low Profile Flat 45° Angle 120 VAC Plug

Optional Standard Straight 120 VAC Plug

Optional Straight 120 VAC Pass-through Plug

- CLEAN, COMPACT DESIGN
- STREAMLINED
- LOW PROFILE
- SIDE-EXITING CORDS
- PLUG & PLAY
- 6' AC CORD & PLUG (FLAT PLUG STANDARD)
- CUSTOMIZABLE CONFIGURATIONS AND FINISHES
- UL LISTED FOR MOUNTING IN FURNITURE
- 15A





#### AC POWER & DATA CONNECTIVITY SOLUTION

M-POWER-3TW-AMS-SS4TP

# Distributed by

MORMAX

Mormax Company, Inc.
8 Westchester Plaza

Elmsford, NY 10523

914-699-0101

sales@mormax.com mormax.com

## Specs: Modules/Ports:

- A Tamper Resistant AC Receptacle
- M Double USB-A (Fast Charging Ports 18W)
- S USB-C (25W High Speed Charging Port)

TOP