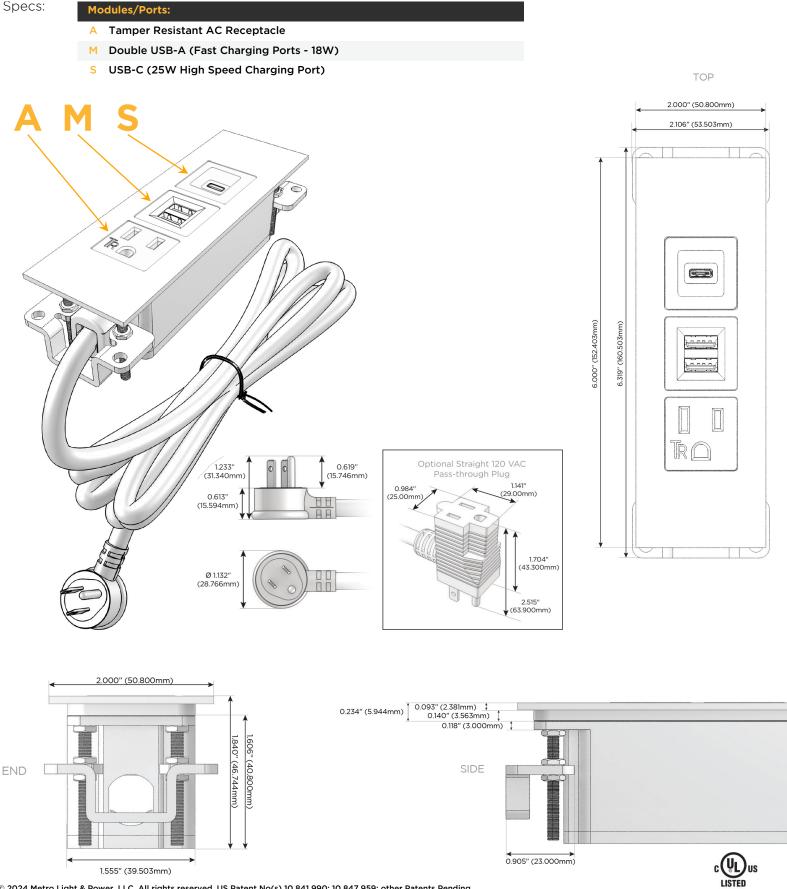

### Module/Port Options:

- A Tamper Resistant AC Receptacle
- E USB-A & USB-C (20W)
- M Double USB-A (Fast Charging Ports 18W)
- H HDMI
- 6 CAT 6
- 12 RJ 12
- X Switched AC
- Y 3-Way Switch (Low Voltage)
- V USB-C (45W High Speed Charging Port)
- S USB-C (25W High Speed Charging Port)
- R Switched AC (Rocker Switch)
- D Dimmer Switch

#### Plug:

Supplied with Low Profile Flat 45° Angle 120 VAC Plug

- **Optional Standard Straight 120 VAC Plug**
- Optional Straight 120 VAC Pass-through Plug

- CLEAN, COMPACT DESIGN
- STREAMLINED
- LOW PROFILE
- SIDE-EXITING CORDS
- PLUG & PLAY
- 6' AC CORD & PLUG (FLAT PLUG STANDARD)
- CUSTOMIZABLE CONFIGURATIONS AND FINISHES
- UL LISTED FOR MOUNTING IN FURNITURE
- 15A