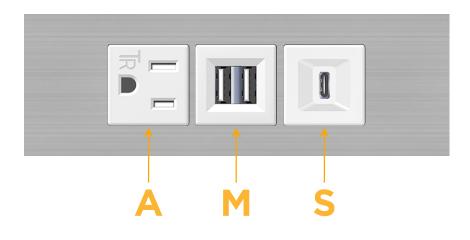

### Module/Port Options:

- A Tamper Resistant AC Receptacle
- E USB-A & USB-C (20W)
- M Double USB-A (Fast Charging Ports 18W)
- H HDMI
- 6 CAT 6
- 12 RJ 12
- X Switched AC
- Y 3-Way Switch (Low Voltage)
- V USB-C (45W High Speed Charging Port)
- S USB-C (25W High Speed Charging Port)
- R Switched AC (Rocker Switch)
- D Dimmer Switch