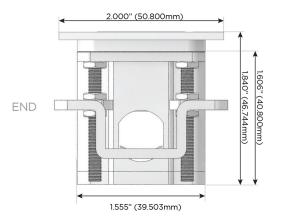

#### Plug:

Supplied with Low Profile Flat 45° Angle 120 VAC

Optional Standard Straight 120 VAC Plug

Optional Straight 120 VAC Pass-through Plug

- CLEAN, COMPACT DESIGN
- **STREAMLINED**
- LOW PROFILE
- SIDE-EXITING CORDS
- **PLUG & PLAY**
- 6' AC CORD & PLUG (FLAT PLUG STANDARD)
- **CUSTOMIZABLE CONFIGURATIONS AND FINISHES**
- **UL LISTED FOR MOUNTING IN FURNITURE**
- 15A