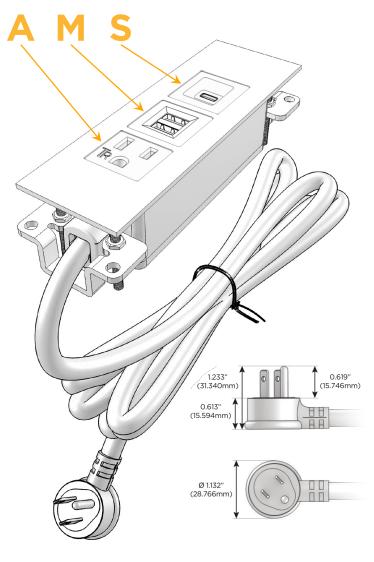

#### Plug:

Supplied with Low Profile Flat 45° Angle 120 VAC

Optional Standard Straight 120 VAC Plug

Optional Straight 120 VAC Pass-through Plug

- CLEAN, COMPACT DESIGN
- **STREAMLINED**
- LOW PROFILE
- SIDE-EXITING CORDS
- **PLUG & PLAY**
- 6' AC CORD & PLUG (FLAT PLUG STANDARD)
- **CUSTOMIZABLE CONFIGURATIONS AND FINISHES**
- **UL LISTED FOR MOUNTING IN FURNITURE**
- 15A

## **Modules/Ports:**

- **Tamper Resistant AC Receptacle**
- Double USB-A (Fast Charging Ports 18W)
- USB-C (25W High Speed Charging Port)

TOP