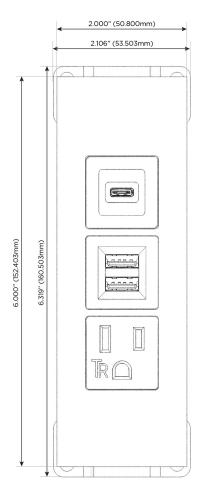

#### **Module/Port Options:**

- **Tamper Resistant AC Receptacle**
- USB-A & USB-C (20W)
- Double USB-A (Fast Charging Ports 18W)
- **HDMI**
- CAT 6
- 12 RJ 12
- X Switched AC
- 3-Way Switch (Low Voltage)
- V USB-C (45W High Speed Charging Port)
- USB-C (25W High Speed Charging Port)
- R Switched AC (Rocker Switch)
- D Dimmer Switch

## **Modules/Ports:**

- **Tamper Resistant AC Receptacle**
- Double USB-A (Fast Charging Ports 18W)
- USB-C (25W High Speed Charging Port)

TOP