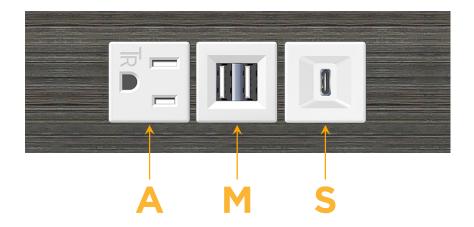

#### **Module/Port Options:**

- **Tamper Resistant AC Receptacle**
- USB-A & USB-C (20W)
- Double USB-A (Fast Charging Ports 18W)
- **HDMI**
- CAT 6
- 12 RJ 12
- X Switched AC
- 3-Way Switch (Low Voltage)
- V USB-C (45W High Speed Charging Port)
- USB-C (25W High Speed Charging Port)
- R Switched AC (Rocker Switch)
- D Dimmer Switch

## **Modules/Ports:**

- **Tamper Resistant AC Receptacle**
- Double USB-A (Fast Charging Ports 18W)
- USB-C (25W High Speed Charging Port)

TOP