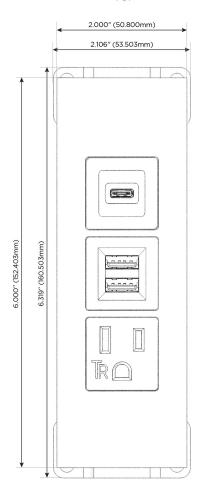

### **Module/Port Options:**

- **Tamper Resistant AC Receptacle**
- USB-A & USB-C (20W)
- Double USB-A (Fast Charging Ports 18W)
- **HDMI**
- CAT 6
- 12 RJ 12
- X Switched AC
- 3-Way Switch (Low Voltage)
- V USB-C (45W High Speed Charging Port)
- USB-C (25W High Speed Charging Port)
- R Switched AC (Rocker Switch)
- D Dimmer Switch

# **Modules/Ports:**

- **Tamper Resistant AC Receptacle**
- Double USB-A (Fast Charging Ports 18W)
- USB-C (25W High Speed Charging Port)

TOP