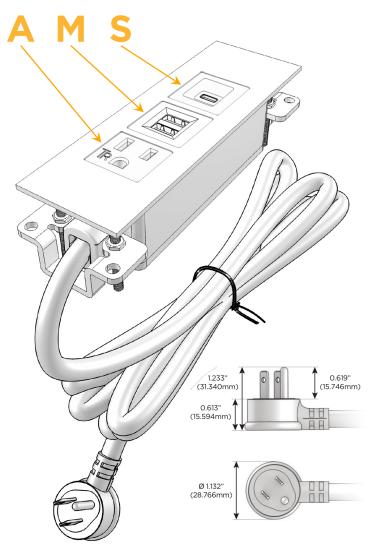

### **Module/Port Options:**

- **Tamper Resistant AC Receptacle**
- USB-A & USB-C (20W)
- Double USB-A (Fast Charging Ports 18W)
- **HDMI**
- CAT 6
- 12 RJ 12
- X Switched AC
- 3-Way Switch (Low Voltage)
- V USB-C (45W High Speed Charging Port)
- USB-C (25W High Speed Charging Port)
- R Switched AC (Rocker Switch)
- D Dimmer Switch

### Plug:

Supplied with Low Profile Flat 45° Angle 120 VAC

Optional Standard Straight 120 VAC Plug

Optional Straight 120 VAC Pass-through Plug

- CLEAN, COMPACT DESIGN
- **STREAMLINED**
- LOW PROFILE
- SIDE-EXITING CORDS
- **PLUG & PLAY**
- 6' AC CORD & PLUG (FLAT PLUG STANDARD)
- **CUSTOMIZABLE CONFIGURATIONS AND FINISHES**
- **UL LISTED FOR MOUNTING IN FURNITURE**
- 15A

# **Modules/Ports:**

- **Tamper Resistant AC Receptacle**
- Double USB-A (Fast Charging Ports 18W)
- USB-C (25W High Speed Charging Port)

TOP