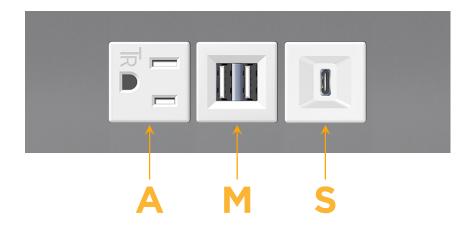

### **Module/Port Options:**

- **Tamper Resistant AC Receptacle**
- USB-A & USB-C (20W)
- Double USB-A (Fast Charging Ports 18W)
- **HDMI**
- CAT 6
- 12 RJ 12
- X Switched AC
- 3-Way Switch (Low Voltage)
- V USB-C (45W High Speed Charging Port)
- USB-C (25W High Speed Charging Port)
- R Switched AC (Rocker Switch)
- D Dimmer Switch

# **Modules/Ports:**

- **Tamper Resistant AC Receptacle**
- Double USB-A (Fast Charging Ports 18W)
- USB-C (25W High Speed Charging Port)

TOP