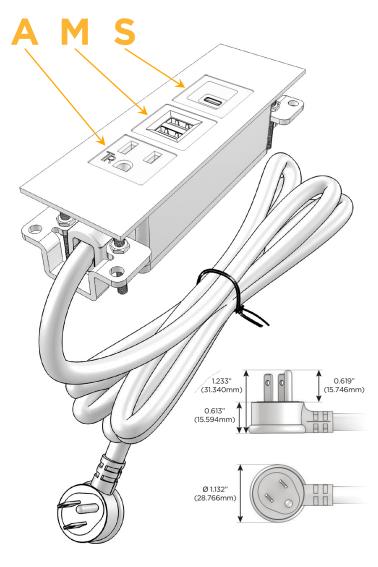

# Plug:

Supplied with Low Profile Flat 45° Angle 120 VAC

Optional Standard Straight 120 VAC Plug

Optional Straight 120 VAC Pass-through Plug

- CLEAN, COMPACT DESIGN
- **STREAMLINED**
- LOW PROFILE
- SIDE-EXITING CORDS
- **PLUG & PLAY**
- 6' AC CORD & PLUG (FLAT PLUG STANDARD)
- **CUSTOMIZABLE CONFIGURATIONS AND FINISHES**
- **UL LISTED FOR MOUNTING IN FURNITURE**
- 15A

sales@mormax.com
mormax.com

Modules/Ports:

- A Tamper Resistant AC Receptacle
- M Double USB-A (Fast Charging Ports 18W)
- S USB-C (25W High Speed Charging Port)

TOP