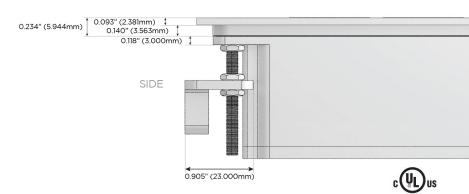

# AC POWER & DATA CONNECTIVITY SOLUTION

M-POWER-3TW-AMS-CHATP

Specs:

Distributed by

Mormax Company, Inc.
8 Westchester Plaza

Elmsford, NY 10523

<u>&</u>

914-699-0101

sales@mormax.com
mormax.com

Modules/Ports:

- A Tamper Resistant AC Receptacle
- M Double USB-A (Fast Charging Ports 18W)
- S USB-C (25W High Speed Charging Port)

TOP