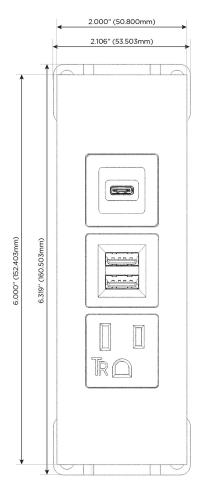

sales@mormax.com
mormax.com

Modules/Ports:

- A Tamper Resistant AC Receptacle
- M Double USB-A (Fast Charging Ports 18W)
- S USB-C (25W High Speed Charging Port)

TOP