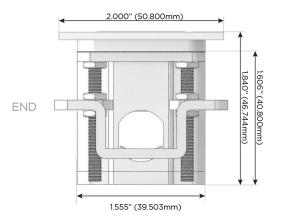

# AC POWER & DATA CONNECTIVITY SOLUTION

M-POWER-3TW-AMS-CHATP

Specs:

Distributed by

Mormax Company, Inc.
8 Westchester Plaza

Elmsford, NY 10523

<u>&</u>

914-699-0101

sales@mormax.com
mormax.com

Modules/Ports:

- A Tamper Resistant AC Receptacle
- M Double USB-A (Fast Charging Ports 18W)
- S USB-C (25W High Speed Charging Port)

TOP