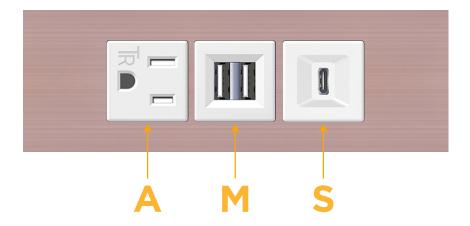

sales@mormax.com
mormax.com

Modules/Ports:

- A Tamper Resistant AC Receptacle
- M Double USB-A (Fast Charging Ports 18W)
- S USB-C (25W High Speed Charging Port)

TOP