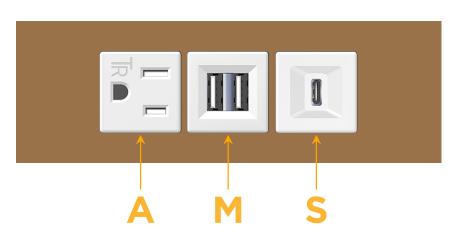

## Module/Port Options:

- A Tamper Resistant AC Receptacle
- E USB-A & USB-C (20W)
- M Double USB-A (Fast Charging Ports 18W)
- H HDMI
- 6 CAT 6
- 12 RJ 12
- X Switched AC
- Y 3-Way Switch (Low Voltage)
- V USB-C (45W High Speed Charging Port)
- S USB-C (25W High Speed Charging Port)
- R Switched AC (Rocker Switch)
- D Dimmer Switch