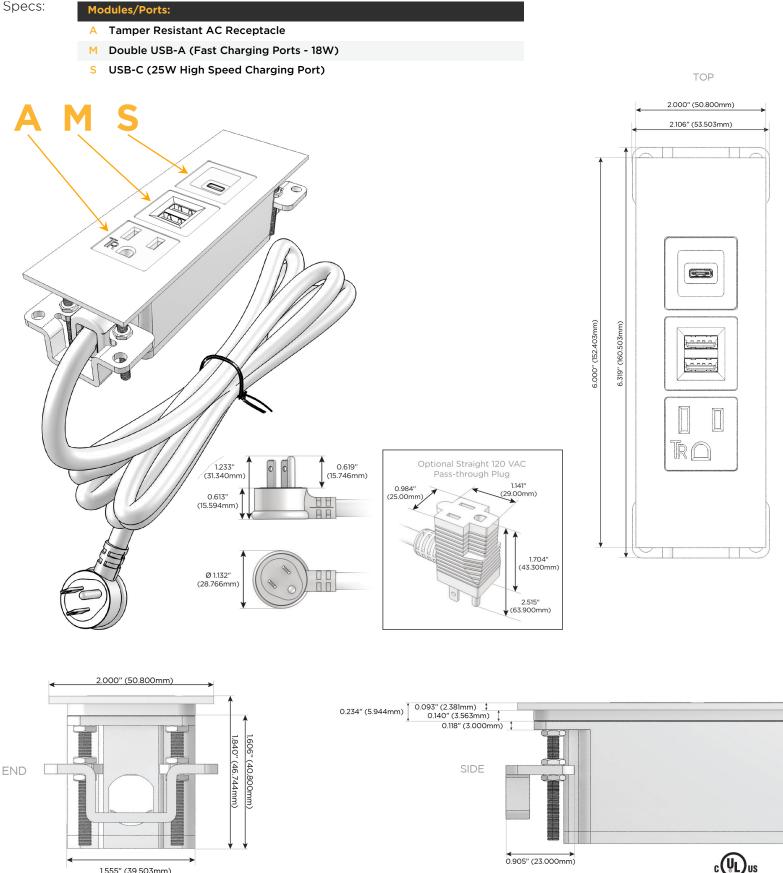

## Module/Port Options:

- A Tamper Resistant AC Receptacle
- E USB-A & USB-C (20W)
- M Double USB-A (Fast Charging Ports 18W)
- H HDMI
- 6 CAT 6
- 12 RJ 12
- X Switched AC
- Y 3-Way Switch (Low Voltage)
- V USB-C (45W High Speed Charging Port)
- S USB-C (25W High Speed Charging Port)
- R Switched AC (Rocker Switch)
- D Dimmer Switch

#### Plug:

Supplied with Low Profile Flat 45° Angle 120 VAC Plug

- **Optional Standard Straight 120 VAC Plug**
- Optional Straight 120 VAC Pass-through Plug

- CLEAN, COMPACT DESIGN
- STREAMLINED
- LOW PROFILE
- SIDE-EXITING CORDS
- PLUG & PLAY
- 6' AC CORD & PLUG (FLAT PLUG STANDARD)
- CUSTOMIZABLE CONFIGURATIONS AND FINISHES
- UL LISTED FOR MOUNTING IN FURNITURE
- 15A

1.555" (39.503mm)

© 2024 Metro Light & Power, LLC. All rights reserved. US Patent No(s) 10,841,990; 10,847,959; other Patents Pending Metro Light & Power, LLC | 11 Smith St Englewood, NJ 07631 | T: 201-416-4160 | F: 208-979-4613 | info@metrolightandpower.com | www.metrolightandpower.com