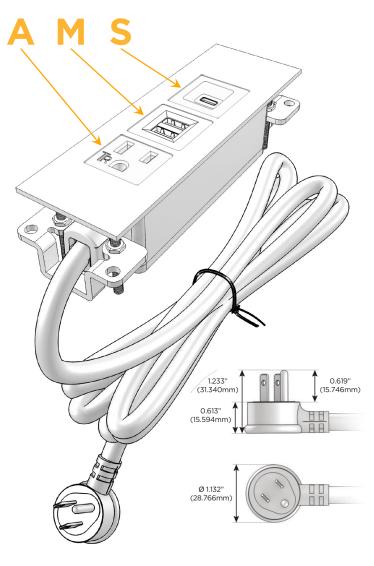

### Plug:

Supplied with Low Profile Flat 45° Angle 120 VAC

Optional Standard Straight 120 VAC Plug

Optional Straight 120 VAC Pass-through Plug

- CLEAN, COMPACT DESIGN
- **STREAMLINED**
- LOW PROFILE
- SIDE-EXITING CORDS
- **PLUG & PLAY**
- 6' AC CORD & PLUG (FLAT PLUG STANDARD)
- **CUSTOMIZABLE CONFIGURATIONS AND FINISHES**
- **UL LISTED FOR MOUNTING IN FURNITURE**
- 15A

## **Modules/Ports:**

- A Tamper Resistant AC Receptacle
- M Double USB-A (Fast Charging Ports 18W)
- S USB-C (25W High Speed Charging Port)

TOP