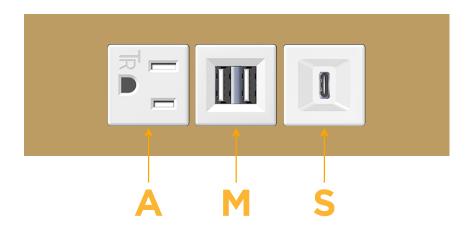

## **Modules/Ports:**

- A Tamper Resistant AC Receptacle
- M Double USB-A (Fast Charging Ports 18W)
- S USB-C (25W High Speed Charging Port)

TOP