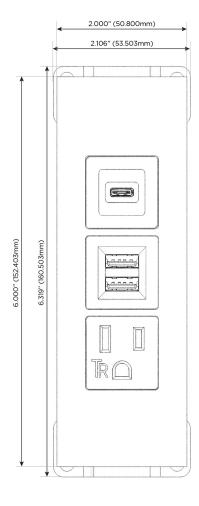

### **Module/Port Options:**

- **Tamper Resistant AC Receptacle**
- USB-A & USB-C (20W)
- Double USB-A (Fast Charging Ports 18W)
- **HDMI**
- CAT 6
- 12 RJ 12
- X Switched AC
- 3-Way Switch (Low Voltage)
- V USB-C (45W High Speed Charging Port)
- USB-C (25W High Speed Charging Port)
- R Switched AC (Rocker Switch)
- D Dimmer Switch

## **Modules/Ports:**

- A Tamper Resistant AC Receptacle
- M Double USB-A (Fast Charging Ports 18W)
- S USB-C (25W High Speed Charging Port)

TOP