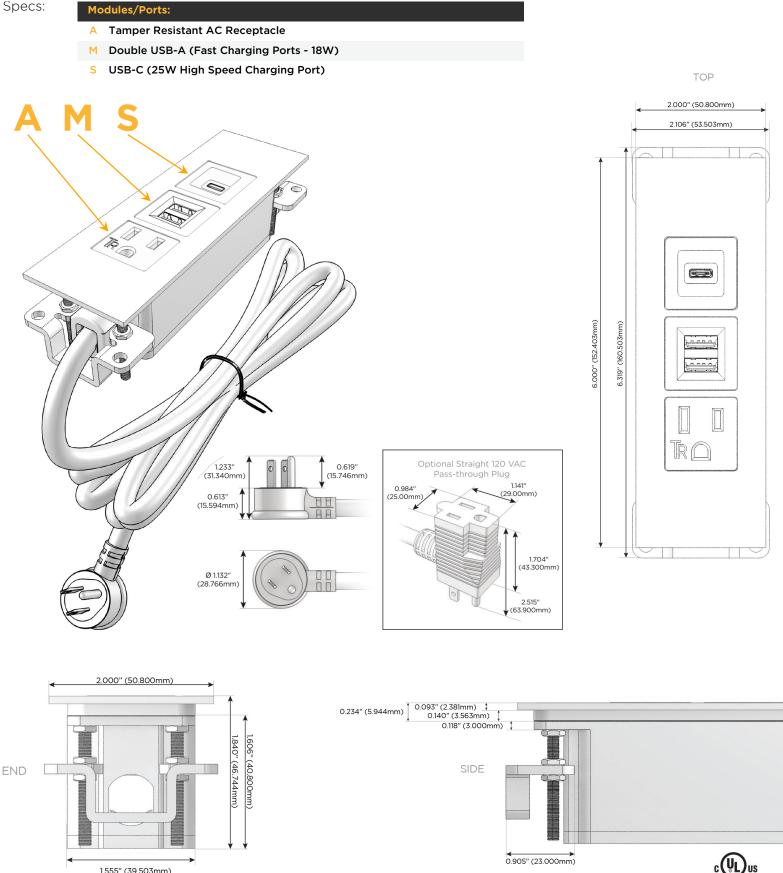

## Module/Port Options:

- A Tamper Resistant AC Receptacle
- E USB-A & USB-C (20W)
- M Double USB-A (Fast Charging Ports 18W)
- H HDMI
- 6 CAT 6
- 12 RJ 12
- X Switched AC
- Y 3-Way Switch (Low Voltage)
- V USB-C (45W High Speed Charging Port)
- S USB-C (25W High Speed Charging Port)
- R Switched AC (Rocker Switch)
- D Dimmer Switch

#### Plug:

Supplied with Low Profile Flat 45° Angle 120 VAC Plug

**Optional Standard Straight 120 VAC Plug** 

Optional Straight 120 VAC Pass-through Plug

- CLEAN, COMPACT DESIGN
- STREAMLINED
- LOW PROFILE
- SIDE-EXITING CORDS
- PLUG & PLAY
- 6' AC CORD & PLUG (FLAT PLUG STANDARD)
- CUSTOMIZABLE CONFIGURATIONS AND FINISHES
- UL LISTED FOR MOUNTING IN FURNITURE
- 15A

1.555" (39.503mm)

© 2024 Metro Light & Power, LLC. All rights reserved. US Patent No(s) 10,841,990; 10,847,959; other Patents Pending Metro Light & Power, LLC | 11 Smith St Englewood, NJ 07631 | T: 201-416-4160 | F: 208-979-4613 | info@metrolightandpower.com | www.metrolightandpower.com