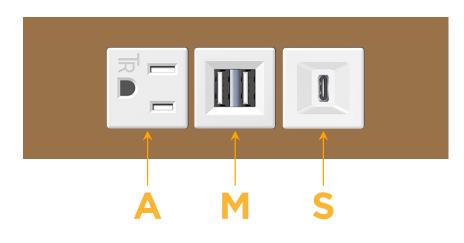

## Module/Port Options:

- A Tamper Resistant AC Receptacle
- E USB-A & USB-C (20W)
- M Double USB-A (Fast Charging Ports 18W)
- H HDMI
- 6 CAT 6
- 12 RJ 12
- X Switched AC
- Y 3-Way Switch (Low Voltage)
- V USB-C (45W High Speed Charging Port)
- S USB-C (25W High Speed Charging Port)
- R Switched AC (Rocker Switch)
- D Dimmer Switch