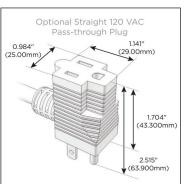

#### Plug:

Supplied with Low Profile Flat 45° Angle 120 VAC

Optional Standard Straight 120 VAC Plug

Optional Straight 120 VAC Pass-through Plug

- CLEAN, COMPACT DESIGN
- **STREAMLINED**
- LOW PROFILE
- SIDE-EXITING CORDS
- **PLUG & PLAY**
- 6' AC CORD & PLUG (FLAT PLUG STANDARD)
- **CUSTOMIZABLE CONFIGURATIONS AND FINISHES**
- **UL LISTED FOR MOUNTING IN FURNITURE**
- 15A