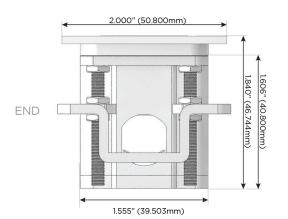

rt)
- R Switched AC (Rocker Switch)
- D Dimmer Switch

#### Plug:

Supplied with Low Profile Flat 45° Angle 120 VAC

Optional Standard Straight 120 VAC Plug

Optional Straight 120 VAC Pass-through Plug

- CLEAN, COMPACT DESIGN
- **STREAMLINED**
- LOW PROFILE
- SIDE-EXITING CORDS
- **PLUG & PLAY**
- 6' AC CORD & PLUG (FLAT PLUG STANDARD)
- **CUSTOMIZABLE CONFIGURATIONS AND FINISHES**
- **UL LISTED FOR MOUNTING IN FURNITURE**
- 15A





Specs:

#### AC POWER & DATA CONNECTIVITY SOLUTION

M-POWER-3TW-AMS-BZ5AATP

# MORMAX

Mormax Company, Inc. 8 Westchester Plaza

Elmsford, NY 10523

Distributed by

914-699-0101

mormax.com

sales@mormax.com

## **Modules/Ports:**

- **Tamper Resistant AC Receptacle**
- Double USB-A (Fast Charging Ports 18W)
- USB-C (25W High Speed Charging Port)

TOP