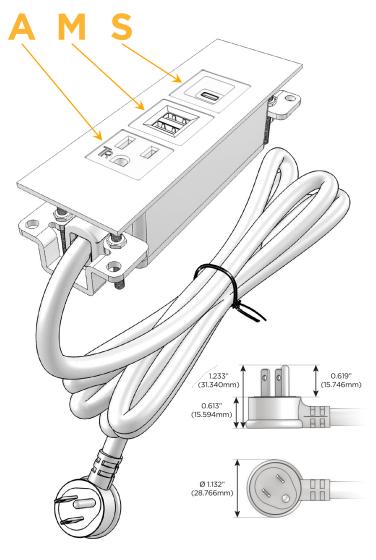

#### AC POWER & DATA CONNECTIVITY SOLUTION

M-POWER-3TW-AMS-BZ5AATP

Distributed by

Mormax Company, Inc.

8 Westchester Plaza Elmsford, NY 10523

914-699-0101 sales@mormax.com

mormax.com

Metro Light & Power's line of power & data solutions offers sophisticated design elements combined with greater ease of installation. Streamlined and low-profile, enhanced by side-exiting cords, our outlets advance the industry with their cutting edge look and feel. We believe flexibility is key, and we provide a variety of mounting options, including the ability to mount in limited spaces. Our outlets are available in many finishes and configurations, in addition to a custom color and finish capability for our clients.

#### Plug:

Supplied with Low Profile Flat 45° Angle 120 VAC

Optional Standard Straight 120 VAC Plug

Optional Straight 120 VAC Pass-through Plug

- CLEAN, COMPACT DESIGN
- **STREAMLINED**
- LOW PROFILE
- SIDE-EXITING CORDS
- **PLUG & PLAY**
- 6' AC CORD & PLUG (FLAT PLUG STANDARD)
- **CUSTOMIZABLE CONFIGURATIONS AND FINISHES**
- **UL LISTED FOR MOUNTING IN FURNITURE**
- 15A