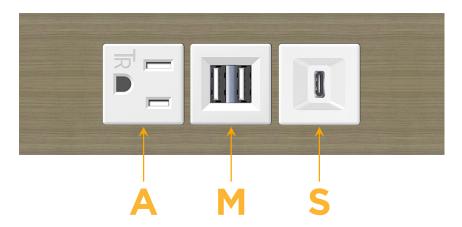

### **Module/Port Options:**

- **Tamper Resistant AC Receptacle**
- USB-A & USB-C (20W)
- Double USB-A (Fast Charging Ports 18W)
- **HDMI**
- CAT 6
- 12 RJ 12
- X Switched AC
- 3-Way Switch (Low Voltage)
- V USB-C (45W High Speed Charging Port)
- USB-C (25W High Speed Charging Port)
- R Switched AC (Rocker Switch)
- D Dimmer Switch

## **Modules/Ports:**

- **Tamper Resistant AC Receptacle**
- Double USB-A (Fast Charging Ports 18W)
- USB-C (25W High Speed Charging Port)

TOP