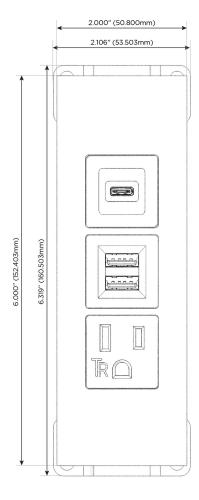

### **Module/Port Options:**

- **Tamper Resistant AC Receptacle**
- USB-A & USB-C (20W)
- Double USB-A (Fast Charging Ports 18W)
- **HDMI**
- CAT 6
- 12 RJ 12
- X Switched AC
- 3-Way Switch (Low Voltage)
- V USB-C (45W High Speed Charging Port)
- USB-C (25W High Speed Charging Port)
- R Switched AC (Rocker Switch)
- D Dimmer Switch

## **Modules/Ports:**

- **Tamper Resistant AC Receptacle**
- Double USB-A (Fast Charging Ports 18W)
- USB-C (25W High Speed Charging Port)

TOP