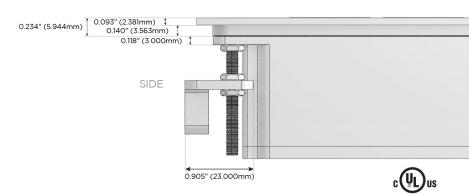

)
- R Switched AC (Rocker Switch)
- D Dimmer Switch

#### Plug:

Supplied with Low Profile Flat 45° Angle 120 VAC

Optional Standard Straight 120 VAC Plug

Optional Straight 120 VAC Pass-through Plug

- CLEAN, COMPACT DESIGN
- **STREAMLINED**
- LOW PROFILE
- SIDE-EXITING CORDS
- **PLUG & PLAY**
- 6' AC CORD & PLUG (FLAT PLUG STANDARD)
- **CUSTOMIZABLE CONFIGURATIONS AND FINISHES**
- **UL LISTED FOR MOUNTING IN FURNITURE**
- 15A





Specs:

#### AC POWER & DATA CONNECTIVITY SOLUTION

M-POWER-3TW-AMS-BZ5AATP

# MORMAX

Mormax Company, Inc. 8 Westchester Plaza

Elmsford, NY 10523

Distributed by

914-699-0101

mormax.com

sales@mormax.com

## **Modules/Ports:**

- **Tamper Resistant AC Receptacle**
- Double USB-A (Fast Charging Ports 18W)
- USB-C (25W High Speed Charging Port)

TOP