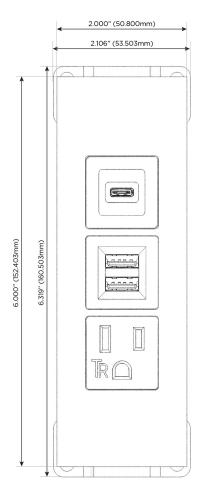

### **Module/Port Options:**

- **Tamper Resistant AC Receptacle**
- USB-A & USB-C (20W)
- Double USB-A (Fast Charging Ports 18W)
- **HDMI**
- CAT 6
- 12 RJ 12
- X Switched AC
- 3-Way Switch (Low Voltage)
- V USB-C (45W High Speed Charging Port)
- USB-C (25W High Speed Charging Port)
- R Switched AC (Rocker Switch)
- D Dimmer Switch

# **Modules/Ports:**

- A Tamper Resistant AC Receptacle
- M Double USB-A (Fast Charging Ports 18W)
- S USB-C (25W High Speed Charging Port)

TOP