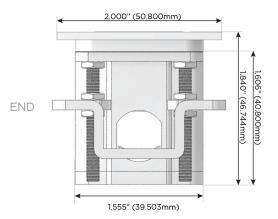

itched AC (Rocker Switch)
- D Dimmer Switch

### Plug:

Supplied with Low Profile Flat 45° Angle 120 VAC

Optional Standard Straight 120 VAC Plug

Optional Straight 120 VAC Pass-through Plug

- CLEAN, COMPACT DESIGN
- **STREAMLINED**
- LOW PROFILE
- SIDE-EXITING CORDS
- **PLUG & PLAY**
- 6' AC CORD & PLUG (FLAT PLUG STANDARD)
- **CUSTOMIZABLE CONFIGURATIONS AND FINISHES**
- **UL LISTED FOR MOUNTING IN FURNITURE**
- 15A





### AC POWER & DATA CONNECTIVITY SOLUTION

M-POWER-3TW-AMS-BZ4TP

MORMAX

Mormax Company, Inc.

<u>&</u>

914-699-0101

sales@mormax.com

8 Westchester Plaza Elmsford, NY 10523

Distributed by



mormax.com

## Specs:

# **Modules/Ports:**

- A Tamper Resistant AC Receptacle
- M Double USB-A (Fast Charging Ports 18W)
- S USB-C (25W High Speed Charging Port)

TOP