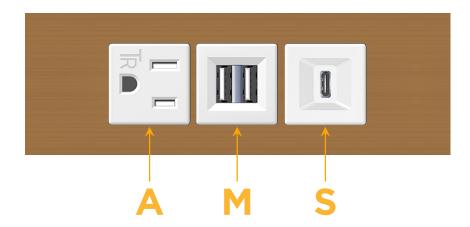

# **Modules/Ports:**

- A Tamper Resistant AC Receptacle
- M Double USB-A (Fast Charging Ports 18W)
- S USB-C (25W High Speed Charging Port)

TOP