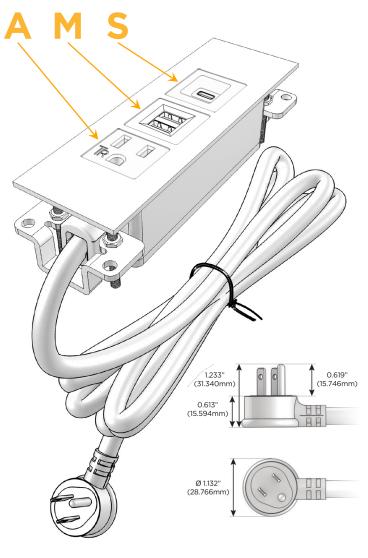

#### AC POWER & DATA CONNECTIVITY SOLUTION

M-POWER-3TW-AMS-BZ4TP

Distributed by

Mormax Company, Inc. 8 Westchester Plaza

Elmsford, NY 10523

914-699-0101

sales@mormax.com mormax.com

Metro Light & Power's line of power & data solutions offers sophisticated design elements combined with greater ease of installation. Streamlined and low-profile, enhanced by side-exiting cords, our outlets advance the industry with their cutting edge look and feel. We believe flexibility is key, and we provide a variety of mounting options, including the ability to mount in limited spaces. Our outlets are available in many finishes and configurations, in addition to a custom color and finish capability for our clients.

### Plug:

Supplied with Low Profile Flat 45° Angle 120 VAC

Optional Standard Straight 120 VAC Plug

Optional Straight 120 VAC Pass-through Plug

- CLEAN, COMPACT DESIGN
- **STREAMLINED**
- LOW PROFILE
- SIDE-EXITING CORDS
- **PLUG & PLAY**
- 6' AC CORD & PLUG (FLAT PLUG STANDARD)
- **CUSTOMIZABLE CONFIGURATIONS AND FINISHES**
- **UL LISTED FOR MOUNTING IN FURNITURE**
- 15A