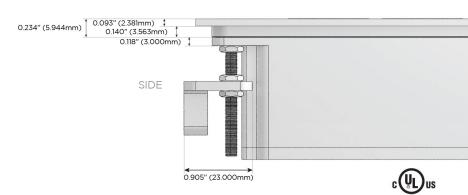

ched AC (Rocker Switch)
- D Dimmer Switch

### Plug:

Supplied with Low Profile Flat 45° Angle 120 VAC

Optional Standard Straight 120 VAC Plug

Optional Straight 120 VAC Pass-through Plug

- CLEAN, COMPACT DESIGN
- **STREAMLINED**
- LOW PROFILE
- SIDE-EXITING CORDS
- **PLUG & PLAY**
- 6' AC CORD & PLUG (FLAT PLUG STANDARD)
- **CUSTOMIZABLE CONFIGURATIONS AND FINISHES**
- **UL LISTED FOR MOUNTING IN FURNITURE**
- 15A





### AC POWER & DATA CONNECTIVITY SOLUTION

M-POWER-3TW-AMS-BZ4TP

MORMAX

Mormax Company, Inc.

<u>&</u>

914-699-0101

sales@mormax.com

8 Westchester Plaza Elmsford, NY 10523

Distributed by



mormax.com

## Specs:

# **Modules/Ports:**

- A Tamper Resistant AC Receptacle
- M Double USB-A (Fast Charging Ports 18W)
- S USB-C (25W High Speed Charging Port)

TOP