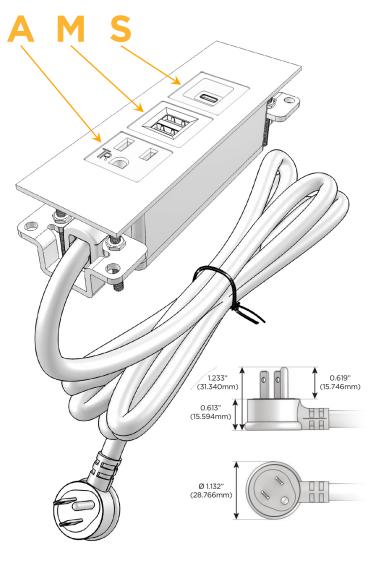

#### Plug:

Supplied with Low Profile Flat 45° Angle 120 VAC

Optional Standard Straight 120 VAC Plug

Optional Straight 120 VAC Pass-through Plug

- CLEAN, COMPACT DESIGN
- **STREAMLINED**
- LOW PROFILE
- SIDE-EXITING CORDS
- **PLUG & PLAY**
- 6' AC CORD & PLUG (FLAT PLUG STANDARD)
- **CUSTOMIZABLE CONFIGURATIONS AND FINISHES**
- **UL LISTED FOR MOUNTING IN FURNITURE**
- 15A

## **Modules/Ports:**

- **Tamper Resistant AC Receptacle**
- Double USB-A (Fast Charging Ports 18W)
- USB-C (25W High Speed Charging Port)

TOP