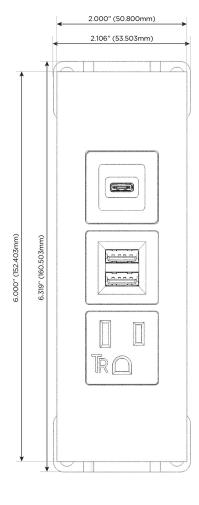

## **Modules/Ports:**

- **Tamper Resistant AC Receptacle**
- Double USB-A (Fast Charging Ports 18W)
- USB-C (25W High Speed Charging Port)

TOP