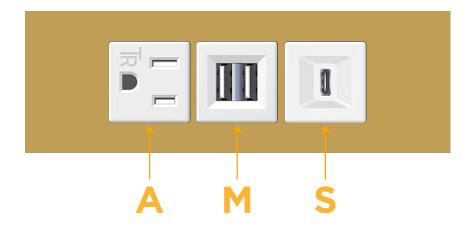

#### **Module/Port Options:**

- **Tamper Resistant AC Receptacle**
- USB-A & USB-C (20W)
- Double USB-A (Fast Charging Ports 18W)
- **HDMI**
- CAT 6
- 12 RJ 12
- X Switched AC
- 3-Way Switch (Low Voltage)
- V USB-C (45W High Speed Charging Port)
- USB-C (25W High Speed Charging Port)
- R Switched AC (Rocker Switch)
- D Dimmer Switch

## **Modules/Ports:**

- **Tamper Resistant AC Receptacle**
- Double USB-A (Fast Charging Ports 18W)
- USB-C (25W High Speed Charging Port)

TOP