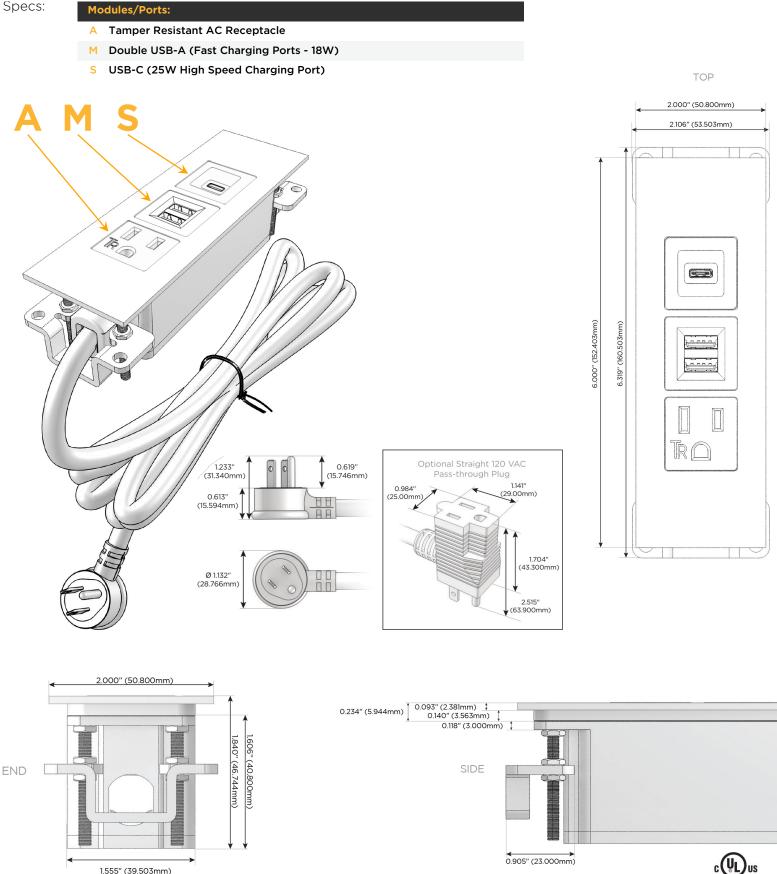

### Module/Port Options:

- A Tamper Resistant AC Receptacle
- E USB-A & USB-C (20W)
- M Double USB-A (Fast Charging Ports 18W)
- H HDMI
- 6 CAT 6
- 12 RJ 12
- X Switched AC
- Y 3-Way Switch (Low Voltage)
- V USB-C (45W High Speed Charging Port)
- S USB-C (25W High Speed Charging Port)
- R Switched AC (Rocker Switch)
- D Dimmer Switch

#### Plug:

Supplied with Low Profile Flat 45° Angle 120 VAC Plug

**Optional Standard Straight 120 VAC Plug** 

Optional Straight 120 VAC Pass-through Plug

- CLEAN, COMPACT DESIGN
- STREAMLINED
- LOW PROFILE
- SIDE-EXITING CORDS
- PLUG & PLAY
- 6' AC CORD & PLUG (FLAT PLUG STANDARD)
- CUSTOMIZABLE CONFIGURATIONS AND FINISHES
- UL LISTED FOR MOUNTING IN FURNITURE
- 15A