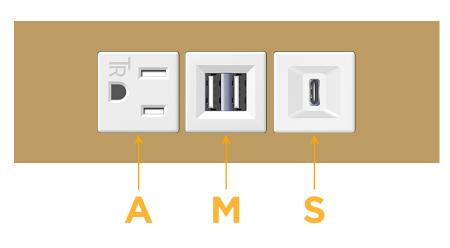

### Module/Port Options:

- A Tamper Resistant AC Receptacle
- E USB-A & USB-C (20W)
- M Double USB-A (Fast Charging Ports 18W)
- H HDMI
- 6 CAT 6
- 12 RJ 12
- X Switched AC
- Y 3-Way Switch (Low Voltage)
- V USB-C (45W High Speed Charging Port)
- S USB-C (25W High Speed Charging Port)
- R Switched AC (Rocker Switch)
- D Dimmer Switch