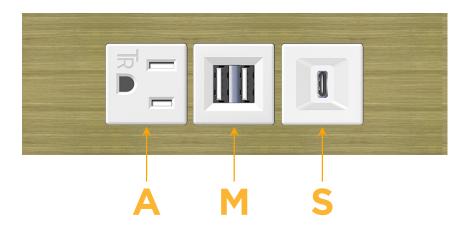

# **Modules/Ports:**

- A Tamper Resistant AC Receptacle
- M Double USB-A (Fast Charging Ports 18W)
- S USB-C (25W High Speed Charging Port)

TOP