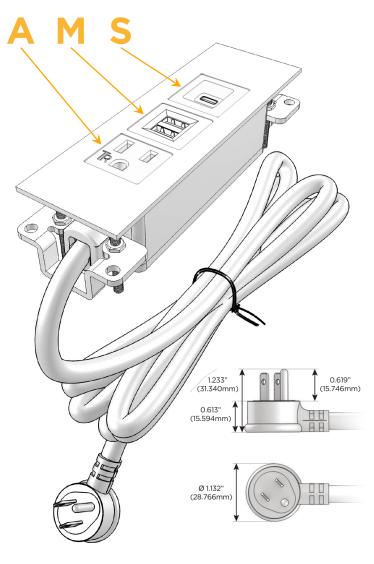

## Plug:

Supplied with Low Profile Flat 45° Angle 120 VAC

Optional Standard Straight 120 VAC Plug

Optional Straight 120 VAC Pass-through Plug

- CLEAN, COMPACT DESIGN
- **STREAMLINED**
- LOW PROFILE
- SIDE-EXITING CORDS
- **PLUG & PLAY**
- 6' AC CORD & PLUG (FLAT PLUG STANDARD)
- **CUSTOMIZABLE CONFIGURATIONS AND FINISHES**
- **UL LISTED FOR MOUNTING IN FURNITURE**
- 15A

# **Modules/Ports:**

- A Tamper Resistant AC Receptacle
- M Double USB-A (Fast Charging Ports 18W)
- S USB-C (25W High Speed Charging Port)

TOP