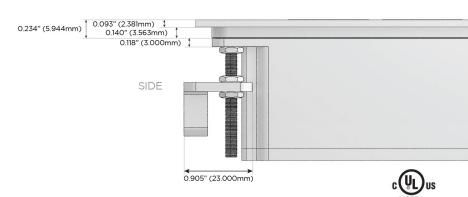

cker Switch)
- D Dimmer Switch

## Plug:

Supplied with Low Profile Flat 45° Angle 120 VAC

Optional Standard Straight 120 VAC Plug

Optional Straight 120 VAC Pass-through Plug

- CLEAN, COMPACT DESIGN
- **STREAMLINED**
- LOW PROFILE
- SIDE-EXITING CORDS
- **PLUG & PLAY**
- 6' AC CORD & PLUG (FLAT PLUG STANDARD)
- **CUSTOMIZABLE CONFIGURATIONS AND FINISHES**
- **UL LISTED FOR MOUNTING IN FURNITURE**
- 15A





## AC POWER & DATA CONNECTIVITY SOLUTION

M-POWER-3TW-AMS-BRAATP

Distributed by



Mormax Company, Inc.

*€* .

914-699-0101

sales@mormax.com
mormax.com

NECTIVITY SOLUTION 8 Westchester Plaza
-BRAATP Elmsford, NY 10523

Specs:

# **Modules/Ports:**

- A Tamper Resistant AC Receptacle
- M Double USB-A (Fast Charging Ports 18W)
- S USB-C (25W High Speed Charging Port)

TOP