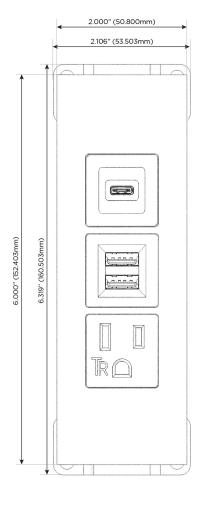

# **Modules/Ports:**

- A Tamper Resistant AC Receptacle
- M Double USB-A (Fast Charging Ports 18W)
- S USB-C (25W High Speed Charging Port)

TOP