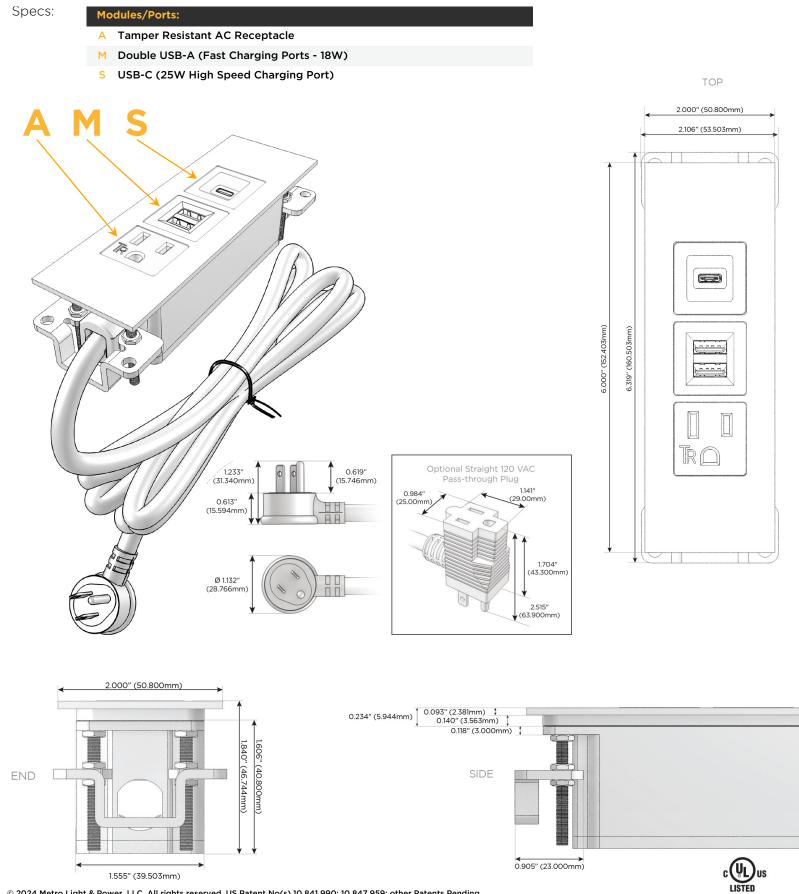

## Module/Port Options:

- A Tamper Resistant AC Receptacle
- E USB-A & USB-C (20W)
- M Double USB-A (Fast Charging Ports 18W)
- H HDMI
- 6 CAT 6
- 12 RJ 12
- X Switched AC
- Y 3-Way Switch (Low Voltage)
- V USB-C (45W High Speed Charging Port)
- S USB-C (25W High Speed Charging Port)
- R Switched AC (Rocker Switch)
- D Dimmer Switch

#### Plug:

Supplied with Low Profile Flat 45° Angle 120 VAC Plug

- **Optional Standard Straight 120 VAC Plug**
- Optional Straight 120 VAC Pass-through Plug

- CLEAN, COMPACT DESIGN
- STREAMLINED
- LOW PROFILE
- SIDE-EXITING CORDS
- PLUG & PLAY
- 6' AC CORD & PLUG (FLAT PLUG STANDARD)
- CUSTOMIZABLE CONFIGURATIONS AND FINISHES
- UL LISTED FOR MOUNTING IN FURNITURE
- 15A