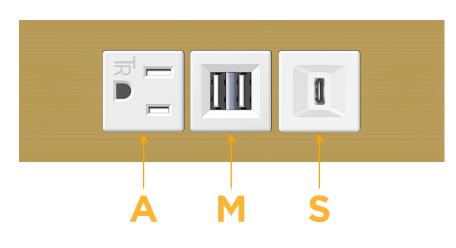

## Module/Port Options:

- A Tamper Resistant AC Receptacle
- E USB-A & USB-C (20W)
- M Double USB-A (Fast Charging Ports 18W)
- H HDMI
- 6 CAT 6
- 12 RJ 12
- X Switched AC
- Y 3-Way Switch (Low Voltage)
- V USB-C (45W High Speed Charging Port)
- S USB-C (25W High Speed Charging Port)
- R Switched AC (Rocker Switch)
- D Dimmer Switch