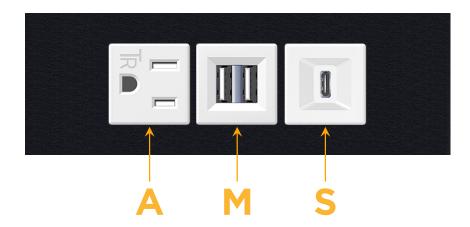

### **Module/Port Options:**

- **Tamper Resistant AC Receptacle**
- USB-A & USB-C (20W)
- Double USB-A (Fast Charging Ports 18W)
- **HDMI**
- CAT 6
- 12 RJ 12
- X Switched AC
- 3-Way Switch (Low Voltage)
- USB-C (45W High Speed Charging Port)
- USB-C (25W High Speed Charging Port)
- R Switched AC (Rocker Switch)
- D **Dimmer Switch**

# Distributed by

Mormax Company, Inc.
8 Westchester Plaza

Elmsford, NY 10523

<u>&</u>

914-699-0101

sales@mormax.com
mormax.com

Modules/Ports:

A Tamper Resistant AC Receptacle

M Double USB-A (Fast Charging Ports - 18W)

S USB-C (25W High Speed Charging Port)

TOP