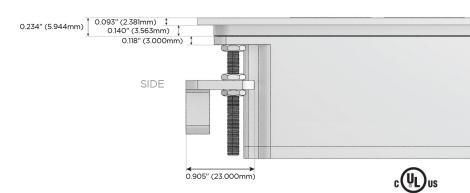

Port)
- R Switched AC (Rocker Switch)
- D **Dimmer Switch**

### Plug:

Supplied with Low Profile Flat 45° Angle 120 VAC

Optional Standard Straight 120 VAC Plug

Optional Straight 120 VAC Pass-through Plug

- CLEAN, COMPACT DESIGN
- **STREAMLINED**
- LOW PROFILE
- SIDE-EXITING CORDS
- **PLUG & PLAY**
- 6' AC CORD & PLUG (FLAT PLUG STANDARD)
- **CUSTOMIZABLE CONFIGURATIONS AND FINISHES**
- **UL LISTED FOR MOUNTING IN FURNITURE**
- 15A





### AC POWER & DATA CONNECTIVITY SOLUTION

M-POWER-3TW-AMS-BATP

Specs:

# Distributed by



Mormax Company, Inc.
8 Westchester Plaza

Elmsford, NY 10523

<u>&</u>

914-699-0101

sales@mormax.com
mormax.com

Modules/Ports:

A Tamper Resistant AC Receptacle

M Double USB-A (Fast Charging Ports - 18W)

S USB-C (25W High Speed Charging Port)

TOP