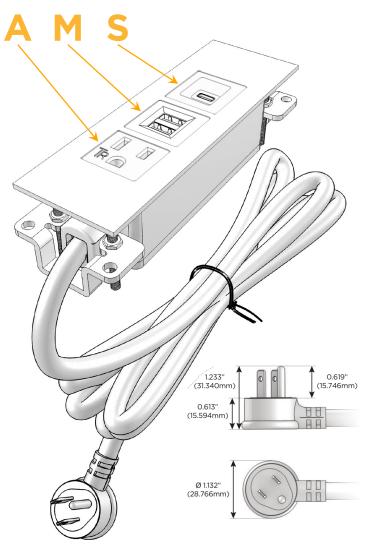

### Plug:

Supplied with Low Profile Flat 45° Angle 120 VAC

Optional Standard Straight 120 VAC Plug

Optional Straight 120 VAC Pass-through Plug

- CLEAN, COMPACT DESIGN
- **STREAMLINED**
- LOW PROFILE
- SIDE-EXITING CORDS
- **PLUG & PLAY**
- 6' AC CORD & PLUG (FLAT PLUG STANDARD)
- **CUSTOMIZABLE CONFIGURATIONS AND FINISHES**
- **UL LISTED FOR MOUNTING IN FURNITURE**
- 15A

### AC POWER & DATA CONNECTIVITY SOLUTION

M-POWER-3TW-AMS-BATP

Specs: