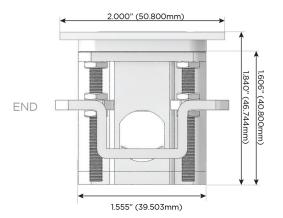

ng Port)
- R Switched AC (Rocker Switch)
- D **Dimmer Switch**

### Plug:

Supplied with Low Profile Flat 45° Angle 120 VAC

Optional Standard Straight 120 VAC Plug

Optional Straight 120 VAC Pass-through Plug

- CLEAN, COMPACT DESIGN
- **STREAMLINED**
- LOW PROFILE
- SIDE-EXITING CORDS
- **PLUG & PLAY**
- 6' AC CORD & PLUG (FLAT PLUG STANDARD)
- **CUSTOMIZABLE CONFIGURATIONS AND FINISHES**
- **UL LISTED FOR MOUNTING IN FURNITURE**
- 15A





### AC POWER & DATA CONNECTIVITY SOLUTION

M-POWER-3TW-AMS-BATP

Specs:

# Distributed by



Mormax Company, Inc.
8 Westchester Plaza

Elmsford, NY 10523

<u>&</u>

914-699-0101

sales@mormax.com
mormax.com

Modules/Ports:

A Tamper Resistant AC Receptacle

M Double USB-A (Fast Charging Ports - 18W)

S USB-C (25W High Speed Charging Port)

TOP