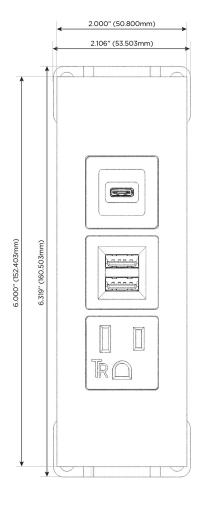

### **Module/Port Options:**

- **Tamper Resistant AC Receptacle**
- USB-A & USB-C (20W)
- Double USB-A (Fast Charging Ports 18W)
- **HDMI**
- CAT 6
- 12 RJ 12
- X Switched AC
- 3-Way Switch (Low Voltage)
- USB-C (45W High Speed Charging Port)
- USB-C (25W High Speed Charging Port)
- R Switched AC (Rocker Switch)
- D **Dimmer Switch**

# Distributed by

Mormax Company, Inc.
8 Westchester Plaza

Elmsford, NY 10523

<u>&</u>

914-699-0101

sales@mormax.com
mormax.com

Modules/Ports:

A Tamper Resistant AC Receptacle

M Double USB-A (Fast Charging Ports - 18W)

S USB-C (25W High Speed Charging Port)

TOP