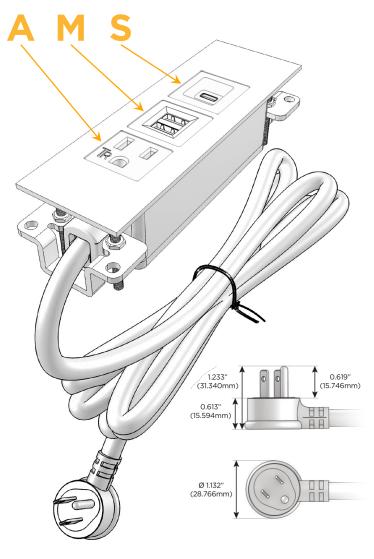

# Plug:

Supplied with Low Profile Flat 45° Angle 120 VAC

Optional Standard Straight 120 VAC Plug

Optional Straight 120 VAC Pass-through Plug

- CLEAN, COMPACT DESIGN
- **STREAMLINED**
- LOW PROFILE
- SIDE-EXITING CORDS
- **PLUG & PLAY**
- 6' AC CORD & PLUG (FLAT PLUG STANDARD)
- **CUSTOMIZABLE CONFIGURATIONS AND FINISHES**
- **UL LISTED FOR MOUNTING IN FURNITURE**
- 15A

# Modules/Ports:

- A Tamper Resistant AC Receptacle
- M Double USB-A (Fast Charging Ports 18W)
- S USB-C (25W High Speed Charging Port)

TOP