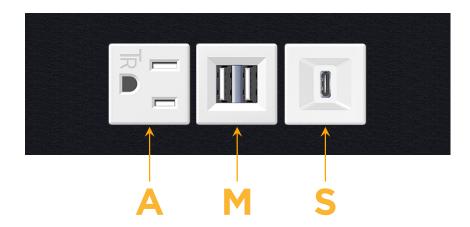

# Modules/Ports:

- A Tamper Resistant AC Receptacle
- M Double USB-A (Fast Charging Ports 18W)
- S USB-C (25W High Speed Charging Port)

TOP