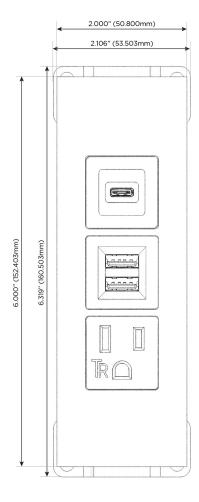

# Modules/Ports:

- A Tamper Resistant AC Receptacle
- M Double USB-A (Fast Charging Ports 18W)
- S USB-C (25W High Speed Charging Port)

TOP