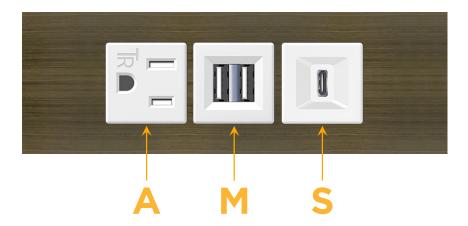

## **Modules/Ports:**

- A Tamper Resistant AC Receptacle
- M Double USB-A (Fast Charging Ports 18W)
- S USB-C (25W High Speed Charging Port)

TOP