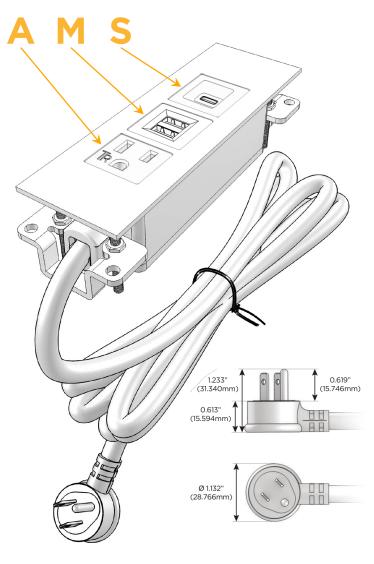

## Plug:

Supplied with Low Profile Flat 45° Angle 120 VAC

Optional Standard Straight 120 VAC Plug

Optional Straight 120 VAC Pass-through Plug

- CLEAN, COMPACT DESIGN
- **STREAMLINED**
- LOW PROFILE
- SIDE-EXITING CORDS
- **PLUG & PLAY**
- 6' AC CORD & PLUG (FLAT PLUG STANDARD)
- **CUSTOMIZABLE CONFIGURATIONS AND FINISHES**
- **UL LISTED FOR MOUNTING IN FURNITURE**
- 15A

## **Modules/Ports:**

- A Tamper Resistant AC Receptacle
- M Double USB-A (Fast Charging Ports 18W)
- S USB-C (25W High Speed Charging Port)

TOP