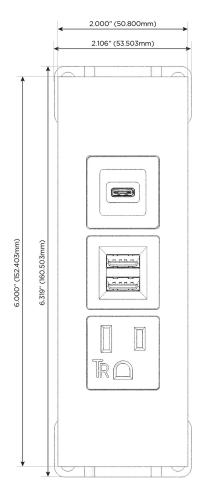

## **Modules/Ports:**

- A Tamper Resistant AC Receptacle
- M Double USB-A (Fast Charging Ports 18W)
- S USB-C (25W High Speed Charging Port)

TOP