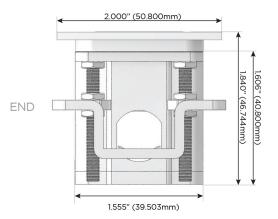

MR-WTP

Specs:

# **Modules/Ports:**

- A Tamper Resistant AC Receptacle
- M Double USB-A (Fast Charging Ports 18W)
- R Switched AC (Rocker Switch)

TOP