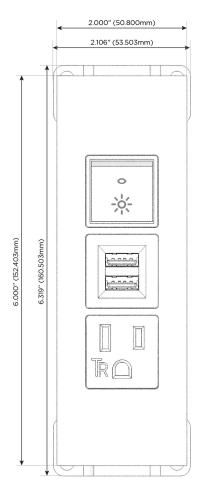

# **Modules/Ports:**

- A Tamper Resistant AC Receptacle
- M Double USB-A (Fast Charging Ports 18W)
- R Switched AC (Rocker Switch)

TOP