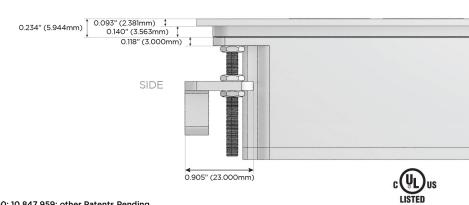

MR-WTP

Specs:

# **Modules/Ports:**

- A Tamper Resistant AC Receptacle
- M Double USB-A (Fast Charging Ports 18W)
- R Switched AC (Rocker Switch)

TOP