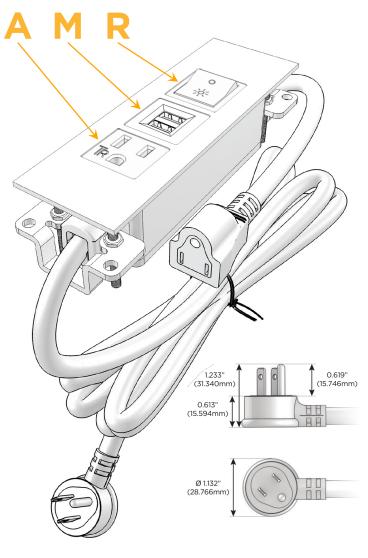

### Plug:

Supplied with Low Profile Flat 45° Angle 120 VAC

Optional Standard Straight 120 VAC Plug

Optional Straight 120 VAC Pass-through Plug

- CLEAN, COMPACT DESIGN
- **STREAMLINED**
- LOW PROFILE
- SIDE-EXITING CORDS
- **PLUG & PLAY**
- 6' AC CORD & PLUG (FLAT PLUG STANDARD)
- **CUSTOMIZABLE CONFIGURATIONS AND FINISHES**
- **UL LISTED FOR MOUNTING IN FURNITURE**
- 15A

# **Modules/Ports:**

- A Tamper Resistant AC Receptacle
- M Double USB-A (Fast Charging Ports 18W)
- R Switched AC (Rocker Switch)

TOP