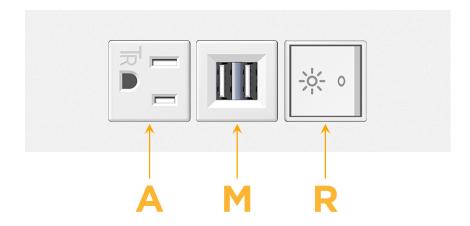

# **Modules/Ports:**

- A Tamper Resistant AC Receptacle
- M Double USB-A (Fast Charging Ports 18W)
- R Switched AC (Rocker Switch)

TOP