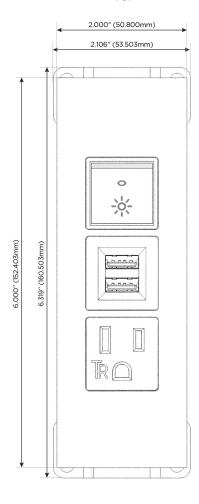

### **Module/Port Options:**

- A Tamper Resistant AC Receptacle
- E USB-A & USB-C (20W)
- M Double USB-A (Fast Charging Ports 18W)
- H HDMI
- 6 CAT 6
- 12 RJ 12
- X Switched AC
- Y 3-Way Switch (Low Voltage)
- V USB-C (45W High Speed Charging Port)
- S USB-C (25W High Speed Charging Port)
- R Switched AC (Rocker Switch)
- **D** Dimmer Switch

- A Tamper Resistant AC Receptacle
- M Double USB-A (Fast Charging Ports 18W)
- R Switched AC (Rocker Switch)

TOP