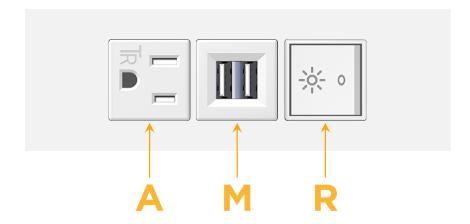

### **Module/Port Options:**

- A Tamper Resistant AC Receptacle
- E USB-A & USB-C (20W)
- M Double USB-A (Fast Charging Ports 18W)
- H HDMI
- 6 CAT 6
- 12 RJ 12
- X Switched AC
- Y 3-Way Switch (Low Voltage)
- V USB-C (45W High Speed Charging Port)
- S USB-C (25W High Speed Charging Port)
- R Switched AC (Rocker Switch)
- **D** Dimmer Switch

- A Tamper Resistant AC Receptacle
- M Double USB-A (Fast Charging Ports 18W)
- R Switched AC (Rocker Switch)

TOP