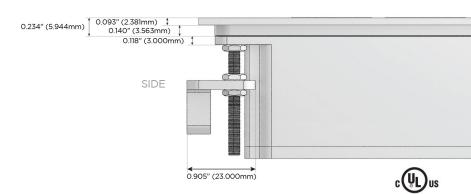

eed Charging Port)
- R Switched AC (Rocker Switch)
- **D** Dimmer Switch

### Plug:

Supplied with Low Profile Flat 45° Angle 120 VAC Plug

Optional Standard Straight 120 VAC Plug

Optional Straight 120 VAC Pass-through Plug

- CLEAN, COMPACT DESIGN
- STREAMLINED
- LOW PROFILE
- SIDE-EXITING CORDS
- PLUG & PLAY
- 6' AC CORD & PLUG (FLAT PLUG STANDARD)
- CUSTOMIZABLE CONFIGURATIONS AND FINISHES
- UL LISTED FOR MOUNTING IN FURNITURE
- 15A





### AC POWER & DATA CONNECTIVITY SOLUTION

M-POWER-3TW-AMR-WATP

Specs:

# MORMAX

Mormax Company, Inc. 8 Westchester Plaza

Elmsford, NY 10523

Distributed by

<u>&</u>

914-699-0101

sales@mormax.com mormax.com

Modules/Ports:

- A Tamper Resistant AC Receptacle
- M Double USB-A (Fast Charging Ports 18W)
- R Switched AC (Rocker Switch)

TOP