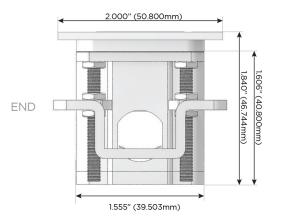

Speed Charging Port)
- R Switched AC (Rocker Switch)
- **D** Dimmer Switch

### Plug:

Supplied with Low Profile Flat 45° Angle 120 VAC Plug

Optional Standard Straight 120 VAC Plug

Optional Straight 120 VAC Pass-through Plug

- CLEAN, COMPACT DESIGN
- STREAMLINED
- LOW PROFILE
- SIDE-EXITING CORDS
- PLUG & PLAY
- 6' AC CORD & PLUG (FLAT PLUG STANDARD)
- CUSTOMIZABLE CONFIGURATIONS AND FINISHES
- UL LISTED FOR MOUNTING IN FURNITURE
- 15A





### AC POWER & DATA CONNECTIVITY SOLUTION

M-POWER-3TW-AMR-WATP

Specs:

# MORMAX

Mormax Company, Inc. 8 Westchester Plaza

Elmsford, NY 10523

Distributed by

<u>&</u>

914-699-0101

sales@mormax.com mormax.com

Modules/Ports:

- A Tamper Resistant AC Receptacle
- M Double USB-A (Fast Charging Ports 18W)
- R Switched AC (Rocker Switch)

TOP