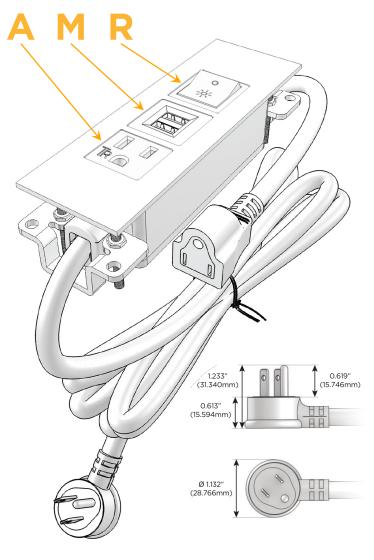

### Plug:

Supplied with Low Profile Flat 45° Angle 120 VAC Plug

Optional Standard Straight 120 VAC Plug

Optional Straight 120 VAC Pass-through Plug

- CLEAN, COMPACT DESIGN
- STREAMLINED
- LOW PROFILE
- SIDE-EXITING CORDS
- PLUG & PLAY
- 6' AC CORD & PLUG (FLAT PLUG STANDARD)
- CUSTOMIZABLE CONFIGURATIONS AND FINISHES
- UL LISTED FOR MOUNTING IN FURNITURE
- 15A

- A Tamper Resistant AC Receptacle
- M Double USB-A (Fast Charging Ports 18W)
- R Switched AC (Rocker Switch)

TOP