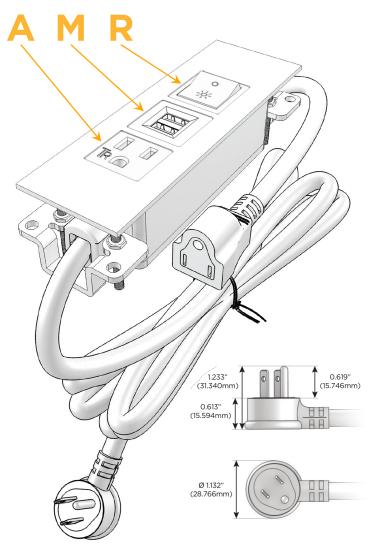

#### Plug:

Supplied with Low Profile Flat 45° Angle 120 VAC

Optional Standard Straight 120 VAC Plug

Optional Straight 120 VAC Pass-through Plug

- CLEAN, COMPACT DESIGN
- **STREAMLINED**
- LOW PROFILE
- SIDE-EXITING CORDS
- **PLUG & PLAY**
- 6' AC CORD & PLUG (FLAT PLUG STANDARD)
- **CUSTOMIZABLE CONFIGURATIONS AND FINISHES**
- **UL LISTED FOR MOUNTING IN FURNITURE**
- 15A

## Modules/Ports:

- A Tamper Resistant AC Receptacle
- M Double USB-A (Fast Charging Ports 18W)
- R Switched AC (Rocker Switch)

TOP