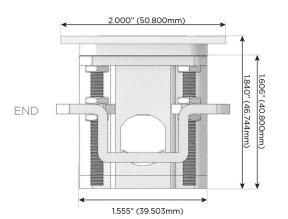

ed Charging Port)
- R Switched AC (Rocker Switch)
- D Dimmer Switch

#### Plug:

Supplied with Low Profile Flat 45° Angle 120 VAC

Optional Standard Straight 120 VAC Plug

Optional Straight 120 VAC Pass-through Plug

- CLEAN, COMPACT DESIGN
- **STREAMLINED**
- LOW PROFILE
- SIDE-EXITING CORDS
- **PLUG & PLAY**
- 6' AC CORD & PLUG (FLAT PLUG STANDARD)
- **CUSTOMIZABLE CONFIGURATIONS AND FINISHES**
- **UL LISTED FOR MOUNTING IN FURNITURE**
- 15A





#### AC POWER & DATA CONNECTIVITY SOLUTION

M-POWER-3TW-AMR-SS8TP

# MORMAX

Mormax Company, Inc.

914-699-0101

sales@mormax.com mormax.com

8 Westchester Plaza Elmsford, NY 10523

Distributed by

Specs:

## Modules/Ports:

- A Tamper Resistant AC Receptacle
- M Double USB-A (Fast Charging Ports 18W)
- R Switched AC (Rocker Switch)

TOP