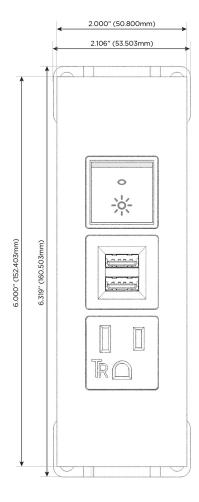

## Modules/Ports:

- A Tamper Resistant AC Receptacle
- M Double USB-A (Fast Charging Ports 18W)
- R Switched AC (Rocker Switch)

TOP