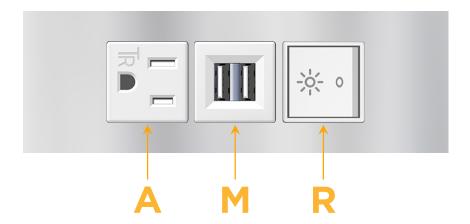

## Modules/Ports:

- A Tamper Resistant AC Receptacle
- M Double USB-A (Fast Charging Ports 18W)
- R Switched AC (Rocker Switch)

TOP