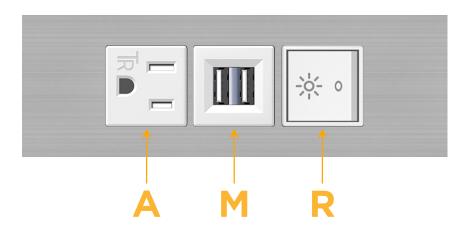

## Module/Port Options:

- A Tamper Resistant AC Receptacle
- E USB-A & USB-C (20W)
- M Double USB-A (Fast Charging Ports 18W)
- H HDMI
- 6 CAT 6
- 12 RJ 12
- X Switched AC
- Y 3-Way Switch (Low Voltage)
- V USB-C (45W High Speed Charging Port)
- S USB-C (25W High Speed Charging Port)
- R Switched AC (Rocker Switch)
- D Dimmer Switch