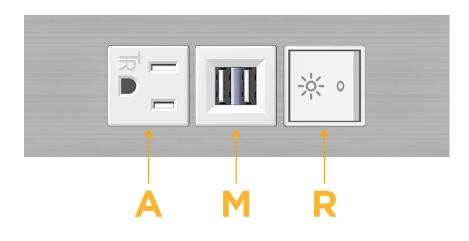

### Module/Port Options:

- A Tamper Resistant AC Receptacle
- E USB-A & USB-C (20W)
- M Double USB-A (Fast Charging Ports 18W)
- H HDMI
- 6 CAT 6
- 12 RJ 12
- X Switched AC
- Y 3-Way Switch (Low Voltage)
- V USB-C (45W High Speed Charging Port)
- S USB-C (25W High Speed Charging Port)
- R Switched AC (Rocker Switch)
- D Dimmer Switch