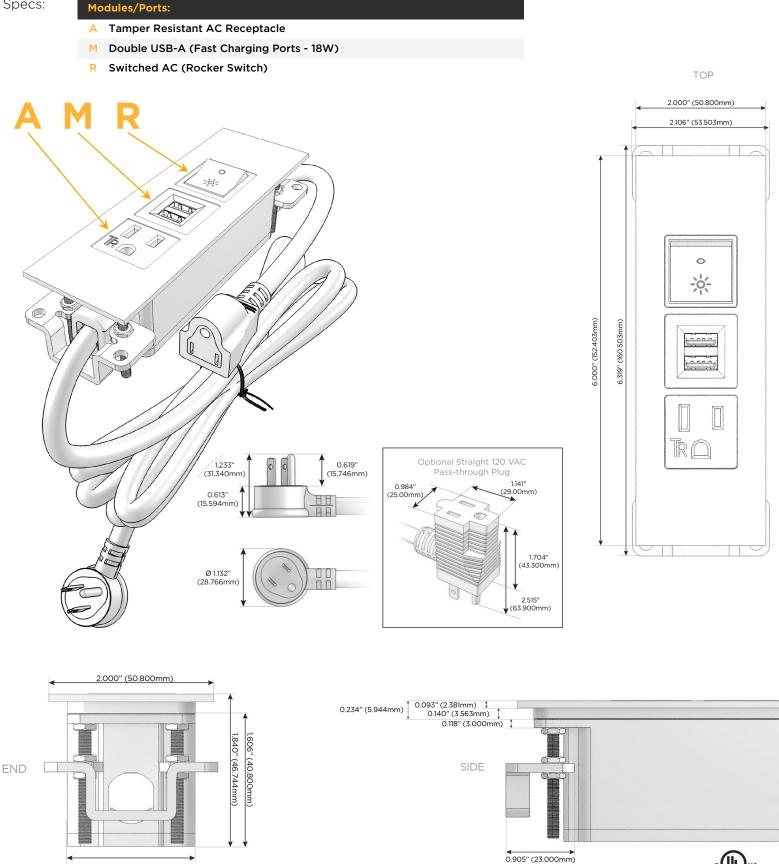

### Module/Port Options:

- A Tamper Resistant AC Receptacle
- E USB-A & USB-C (20W)
- M Double USB-A (Fast Charging Ports 18W)
- H HDMI
- 6 CAT 6
- 12 RJ 12
- X Switched AC
- Y 3-Way Switch (Low Voltage)
- V USB-C (45W High Speed Charging Port)
- S USB-C (25W High Speed Charging Port)
- R Switched AC (Rocker Switch)
- D Dimmer Switch

#### Plug:

Supplied with Low Profile Flat 45° Angle 120 VAC Plug

**Optional Standard Straight 120 VAC Plug** 

Optional Straight 120 VAC Pass-through Plug

- CLEAN, COMPACT DESIGN
- STREAMLINED
- LOW PROFILE
- SIDE-EXITING CORDS
- PLUG & PLAY
- 6' AC CORD & PLUG (FLAT PLUG STANDARD)
- CUSTOMIZABLE CONFIGURATIONS AND FINISHES
- UL LISTED FOR MOUNTING IN FURNITURE
- 15A