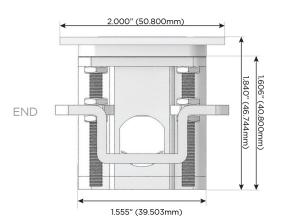

#### Plug:

Supplied with Low Profile Flat 45° Angle 120 VAC

Optional Standard Straight 120 VAC Plug

Optional Straight 120 VAC Pass-through Plug

- CLEAN, COMPACT DESIGN
- **STREAMLINED**
- LOW PROFILE
- SIDE-EXITING CORDS
- **PLUG & PLAY**
- 6' AC CORD & PLUG (FLAT PLUG STANDARD)
- **CUSTOMIZABLE CONFIGURATIONS AND FINISHES**
- **UL LISTED FOR MOUNTING IN FURNITURE**
- 15A