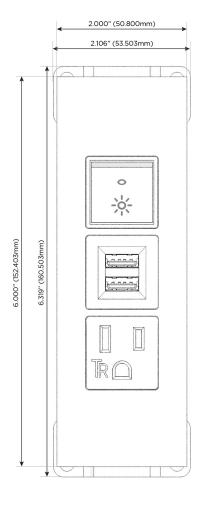

## Specs: Modules/Ports:

- A Tamper Resistant AC Receptacle
- M Double USB-A (Fast Charging Ports 18W)
- R Switched AC (Rocker Switch)

TOP