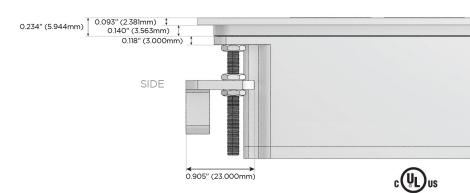

#### Plug:

Supplied with Low Profile Flat 45° Angle 120 VAC

Optional Standard Straight 120 VAC Plug

Optional Straight 120 VAC Pass-through Plug

- CLEAN, COMPACT DESIGN
- **STREAMLINED**
- LOW PROFILE
- SIDE-EXITING CORDS
- **PLUG & PLAY**
- 6' AC CORD & PLUG (FLAT PLUG STANDARD)
- **CUSTOMIZABLE CONFIGURATIONS AND FINISHES**
- **UL LISTED FOR MOUNTING IN FURNITURE**
- 15A