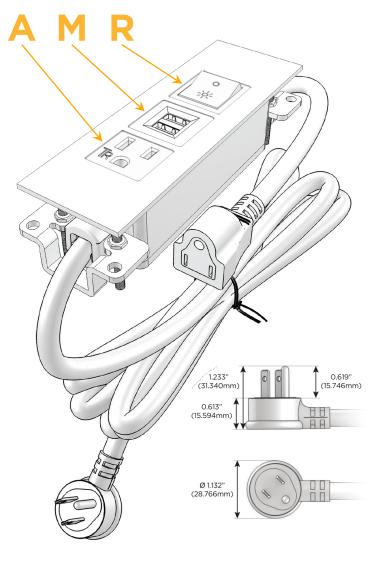

#### Plug:

Supplied with Low Profile Flat 45° Angle 120 VAC

Optional Standard Straight 120 VAC Plug

Optional Straight 120 VAC Pass-through Plug

- CLEAN, COMPACT DESIGN
- **STREAMLINED**
- LOW PROFILE
- SIDE-EXITING CORDS
- **PLUG & PLAY**
- 6' AC CORD & PLUG (FLAT PLUG STANDARD)
- **CUSTOMIZABLE CONFIGURATIONS AND FINISHES**
- **UL LISTED FOR MOUNTING IN FURNITURE**
- 15A

## Specs: Modules/Ports:

- A Tamper Resistant AC Receptacle
- M Double USB-A (Fast Charging Ports 18W)
- R Switched AC (Rocker Switch)

TOP