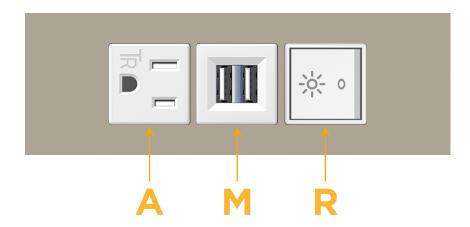

## Specs: Modules/Ports:

- A Tamper Resistant AC Receptacle
- M Double USB-A (Fast Charging Ports 18W)
- R Switched AC (Rocker Switch)

TOP