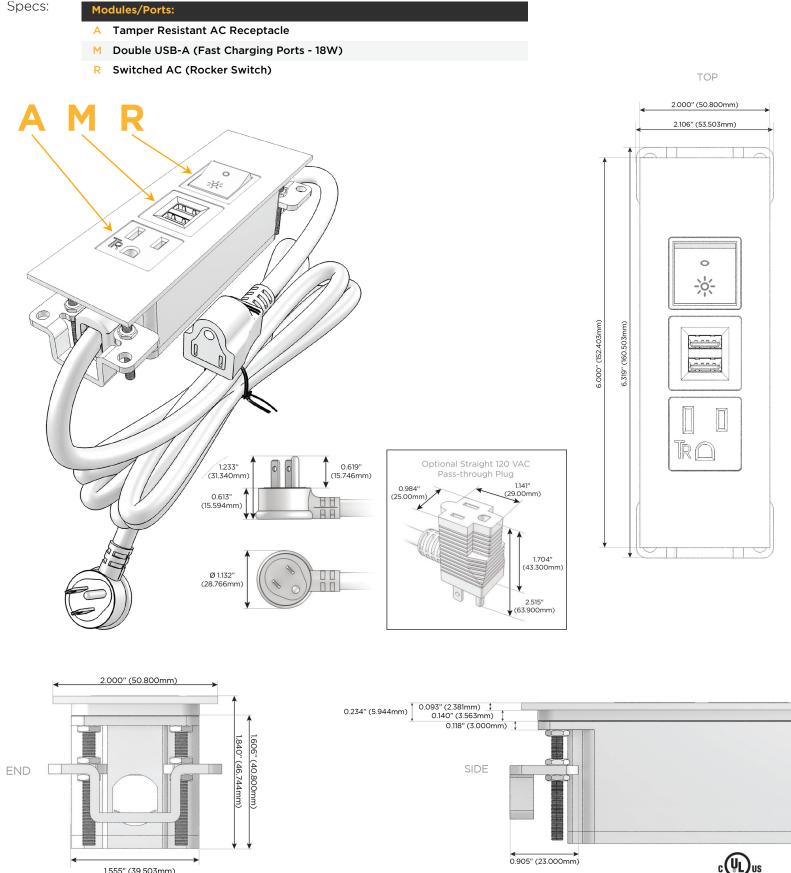

## Module/Port Options:

- A Tamper Resistant AC Receptacle
- E USB-A & USB-C (20W)
- M Double USB-A (Fast Charging Ports 18W)
- H HDMI
- 6 CAT 6
- 12 RJ 12
- X Switched AC
- Y 3-Way Switch (Low Voltage)
- V USB-C (45W High Speed Charging Port)
- S USB-C (25W High Speed Charging Port)
- R Switched AC (Rocker Switch)
- D Dimmer Switch

#### Plug:

Supplied with Low Profile Flat 45° Angle 120 VAC Plug

**Optional Standard Straight 120 VAC Plug** 

Optional Straight 120 VAC Pass-through Plug

- CLEAN, COMPACT DESIGN
- STREAMLINED
- LOW PROFILE
- SIDE-EXITING CORDS
- PLUG & PLAY
- 6' AC CORD & PLUG (FLAT PLUG STANDARD)
- CUSTOMIZABLE CONFIGURATIONS AND FINISHES
- UL LISTED FOR MOUNTING IN FURNITURE
- 15A

## AC POWER & DATA CONNECTIVITY SOLUTION

M-POWER-3TW-AMR-MATP

Mormax Company, Inc. 8 Westchester Plaza Elmsford, NY 10523

C 914-699-0101 sales@mormax.com  $\square$ mormax.com

US

LISTED

E491161 WER DISTR

1.555" (39.503mm)