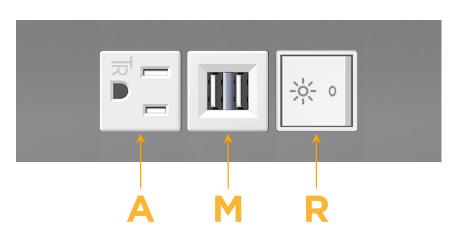

## Module/Port Options:

- A Tamper Resistant AC Receptacle
- E USB-A & USB-C (20W)
- M Double USB-A (Fast Charging Ports 18W)
- H HDMI
- 6 CAT 6
- 12 RJ 12
- X Switched AC
- Y 3-Way Switch (Low Voltage)
- V USB-C (45W High Speed Charging Port)
- S USB-C (25W High Speed Charging Port)
- R Switched AC (Rocker Switch)
- D Dimmer Switch