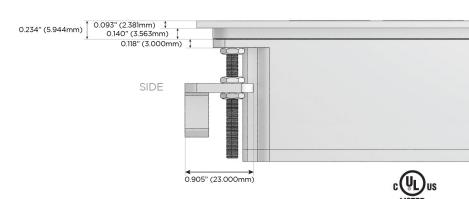

### Plug:

Supplied with Low Profile Flat 45° Angle 120 VAC

Optional Standard Straight 120 VAC Plug

Optional Straight 120 VAC Pass-through Plug

- CLEAN, COMPACT DESIGN
- **STREAMLINED**
- LOW PROFILE
- SIDE-EXITING CORDS
- **PLUG & PLAY**
- 6' AC CORD & PLUG (FLAT PLUG STANDARD)
- **CUSTOMIZABLE CONFIGURATIONS AND FINISHES**
- **UL LISTED FOR MOUNTING IN FURNITURE**
- 15A