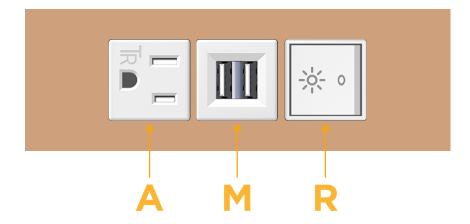

## **Modules/Ports:**

- A Tamper Resistant AC Receptacle
- M Double USB-A (Fast Charging Ports 18W)
- R Switched AC (Rocker Switch)

TOP