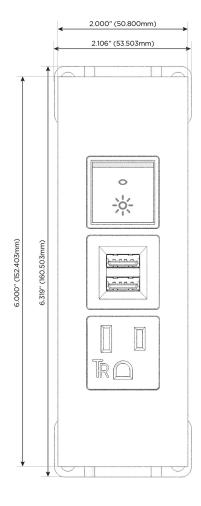

### **Module/Port Options:**

- **Tamper Resistant AC Receptacle**
- USB-A & USB-C (20W)
- Double USB-A (Fast Charging Ports 18W)
- **HDMI**
- CAT 6
- 12 RJ 12
- X Switched AC
- 3-Way Switch (Low Voltage)
- V USB-C (45W High Speed Charging Port)
- USB-C (25W High Speed Charging Port)
- R Switched AC (Rocker Switch)
- D Dimmer Switch

## **Modules/Ports:**

- A Tamper Resistant AC Receptacle
- M Double USB-A (Fast Charging Ports 18W)
- R Switched AC (Rocker Switch)

TOP