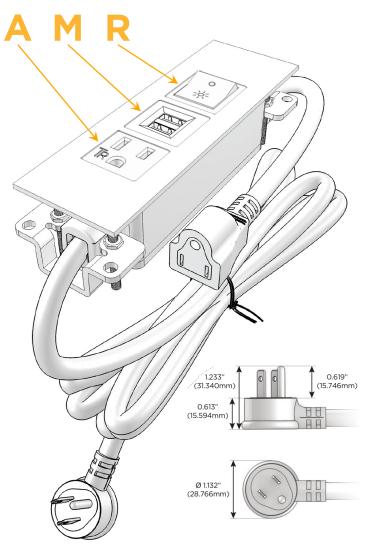

## **Modules/Ports:**

- A Tamper Resistant AC Receptacle
- M Double USB-A (Fast Charging Ports 18W)
- R Switched AC (Rocker Switch)

TOP