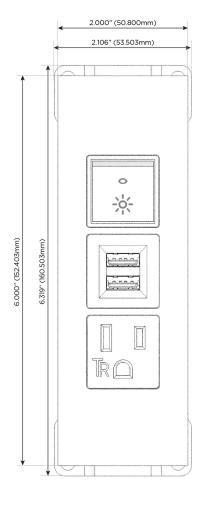

# **Modules/Ports:**

- A Tamper Resistant AC Receptacle
- M Double USB-A (Fast Charging Ports 18W)
- R Switched AC (Rocker Switch)

TOP