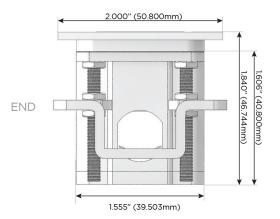

Speed Charging Port)
- R Switched AC (Rocker Switch)
- **D** Dimmer Switch

### Plug:

Supplied with Low Profile Flat 45° Angle 120 VAC Plug

Optional Standard Straight 120 VAC Plug

Optional Straight 120 VAC Pass-through Plug

- CLEAN, COMPACT DESIGN
- STREAMLINED
- LOW PROFILE
- SIDE-EXITING CORDS
- PLUG & PLAY
- 6' AC CORD & PLUG (FLAT PLUG STANDARD)
- CUSTOMIZABLE CONFIGURATIONS AND FINISHES
- UL LISTED FOR MOUNTING IN FURNITURE
- 15A





### AC POWER & DATA CONNECTIVITY SOLUTION

M-POWER-3TW-AMR-CHATP

Distributed by



Mormax Company, Inc.

<u>&</u>

914-699-0101

mormax.com

sales@mormax.com

8 Westchester Plaza Elmsford, NY 10523

Specs:

# **Modules/Ports:**

- A Tamper Resistant AC Receptacle
- M Double USB-A (Fast Charging Ports 18W)
- R Switched AC (Rocker Switch)

TOP