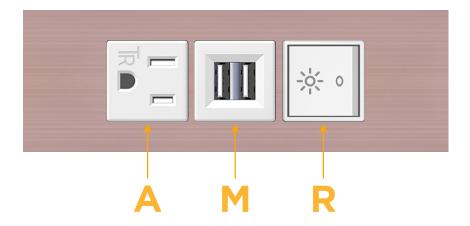

# **Modules/Ports:**

- A Tamper Resistant AC Receptacle
- M Double USB-A (Fast Charging Ports 18W)
- R Switched AC (Rocker Switch)

TOP