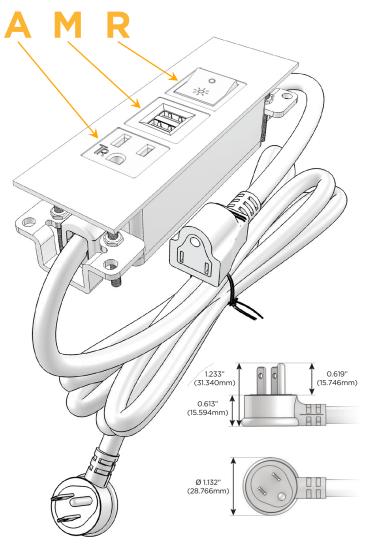

### Plug:

Supplied with Low Profile Flat 45° Angle 120 VAC Plug

Optional Standard Straight 120 VAC Plug

Optional Straight 120 VAC Pass-through Plug

- CLEAN, COMPACT DESIGN
- STREAMLINED
- LOW PROFILE
- SIDE-EXITING CORDS
- PLUG & PLAY
- 6' AC CORD & PLUG (FLAT PLUG STANDARD)
- CUSTOMIZABLE CONFIGURATIONS AND FINISHES
- UL LISTED FOR MOUNTING IN FURNITURE
- 15A

# **Modules/Ports:**

- A Tamper Resistant AC Receptacle
- M Double USB-A (Fast Charging Ports 18W)
- R Switched AC (Rocker Switch)

TOP