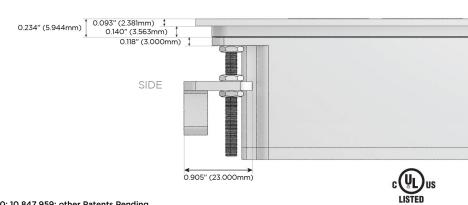

eed Charging Port)
- R Switched AC (Rocker Switch)
- **D** Dimmer Switch

### Plug:

Supplied with Low Profile Flat 45° Angle 120 VAC Plug

Optional Standard Straight 120 VAC Plug

Optional Straight 120 VAC Pass-through Plug

- CLEAN, COMPACT DESIGN
- STREAMLINED
- LOW PROFILE
- SIDE-EXITING CORDS
- PLUG & PLAY
- 6' AC CORD & PLUG (FLAT PLUG STANDARD)
- CUSTOMIZABLE CONFIGURATIONS AND FINISHES
- UL LISTED FOR MOUNTING IN FURNITURE
- 15A





### AC POWER & DATA CONNECTIVITY SOLUTION

M-POWER-3TW-AMR-CHATP

Distributed by



Mormax Company, Inc.

<u>&</u>

914-699-0101

mormax.com

sales@mormax.com

8 Westchester Plaza Elmsford, NY 10523

Specs:

# **Modules/Ports:**

- A Tamper Resistant AC Receptacle
- M Double USB-A (Fast Charging Ports 18W)
- R Switched AC (Rocker Switch)

TOP