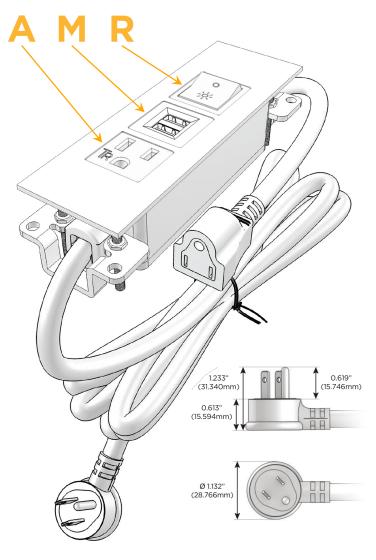

#### AC POWER & DATA CONNECTIVITY SOLUTION

M-POWER-3TW-AMR-BZTP

Distributed by

Mormax Company, Inc.

8 Westchester Plaza Elmsford, NY 10523

914-699-0101 sales@mormax.com

mormax.com

Metro Light & Power's line of power & data solutions offers sophisticated design elements combined with greater ease of installation. Streamlined and low-profile, enhanced by side-exiting cords, our outlets advance the industry with their cutting edge look and feel. We believe flexibility is key, and we provide a variety of mounting options, including the ability to mount in limited spaces. Our outlets are available in many finishes and configurations, in addition to a custom color and finish capability for our clients.

### Plug:

Supplied with Low Profile Flat 45° Angle 120 VAC

Optional Standard Straight 120 VAC Plug

Optional Straight 120 VAC Pass-through Plug

- CLEAN, COMPACT DESIGN
- **STREAMLINED**
- LOW PROFILE
- SIDE-EXITING CORDS
- **PLUG & PLAY**
- 6' AC CORD & PLUG (FLAT PLUG STANDARD)
- **CUSTOMIZABLE CONFIGURATIONS AND FINISHES**
- **UL LISTED FOR MOUNTING IN FURNITURE**
- 15A

# **Modules/Ports:**

- A Tamper Resistant AC Receptacle
- M Double USB-A (Fast Charging Ports 18W)
- R Switched AC (Rocker Switch)

TOP