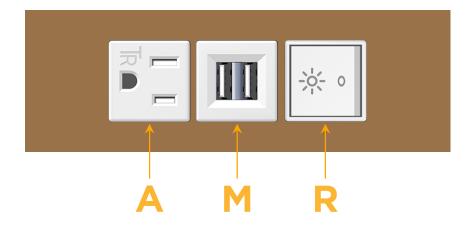

# **Modules/Ports:**

- A Tamper Resistant AC Receptacle
- M Double USB-A (Fast Charging Ports 18W)
- R Switched AC (Rocker Switch)

TOP