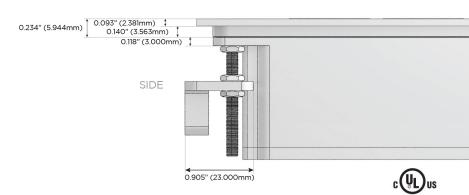

ed Charging Port)
- R Switched AC (Rocker Switch)
- D Dimmer Switch

### Plug:

Supplied with Low Profile Flat 45° Angle 120 VAC

Optional Standard Straight 120 VAC Plug

Optional Straight 120 VAC Pass-through Plug

- CLEAN, COMPACT DESIGN
- **STREAMLINED**
- LOW PROFILE
- SIDE-EXITING CORDS
- **PLUG & PLAY**
- 6' AC CORD & PLUG (FLAT PLUG STANDARD)
- **CUSTOMIZABLE CONFIGURATIONS AND FINISHES**
- **UL LISTED FOR MOUNTING IN FURNITURE**
- 15A





### AC POWER & DATA CONNECTIVITY SOLUTION

M-POWER-3TW-AMR-BZTP

MORMAX

Mormax Company, Inc.

914-699-0101

sales@mormax.com
mormax.com

8 Westchester Plaza Elmsford, NY 10523

Distributed by

Specs:

# **Modules/Ports:**

- A Tamper Resistant AC Receptacle
- M Double USB-A (Fast Charging Ports 18W)
- R Switched AC (Rocker Switch)

TOP