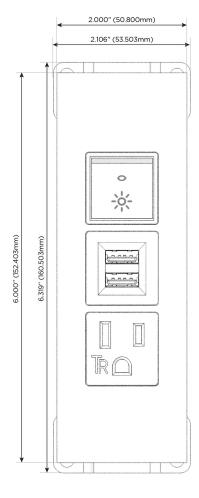

# **Modules/Ports:**

- A Tamper Resistant AC Receptacle
- M Double USB-A (Fast Charging Ports 18W)
- R Switched AC (Rocker Switch)

TOP