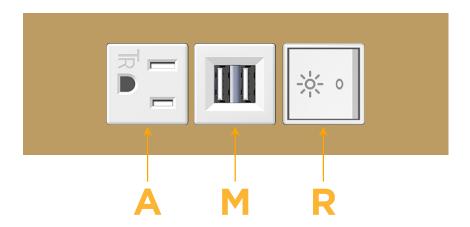

# **Modules/Ports:**

- A Tamper Resistant AC Receptacle
- M Double USB-A (Fast Charging Ports 18W)
- R Switched AC (Rocker Switch)

TOP