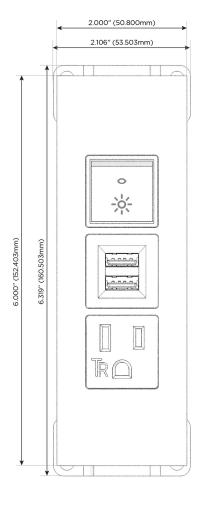

### AC POWER & DATA CONNECTIVITY SOLUTION

M-POWER-3TW-AMR-BZATP

Distributed by

Mormax Company, Inc.

914-699-0101

sales@mormax.com
mormax.com

8 Westchester Plaza Elmsford, NY 10523

Specs:

# **Modules/Ports:**

- A Tamper Resistant AC Receptacle
- M Double USB-A (Fast Charging Ports 18W)
- R Switched AC (Rocker Switch)

TOP