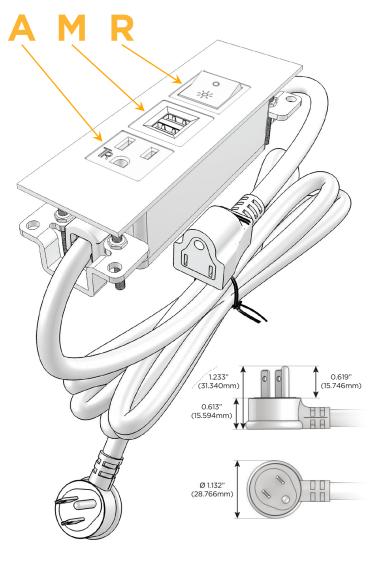

#### AC POWER & DATA CONNECTIVITY SOLUTION

M-POWER-3TW-AMR-BZATP

Distributed by

Mormax Company, Inc.

8 Westchester Plaza Elmsford, NY 10523 914-699-0101

sales@mormax.com
mormax.com

Metro Light & Power's line of power & data solutions offers sophisticated design elements combined with greater ease of installation. Streamlined and low-profile, enhanced by side-exiting cords, our outlets advance the industry with their cutting edge look and feel. We believe flexibility is key, and we provide a variety of mounting options, including the ability to mount in limited spaces. Our outlets are available in many finishes and configurations, in addition to a custom color and finish capability for our clients.

### Plug:

Supplied with Low Profile Flat 45° Angle 120 VAC Plug

Optional Standard Straight 120 VAC Plug

Optional Straight 120 VAC Pass-through Plug

- CLEAN, COMPACT DESIGN
- STREAMLINED
- LOW PROFILE
- SIDE-EXITING CORDS
- PLUG & PLAY
- 6' AC CORD & PLUG (FLAT PLUG STANDARD)
- CUSTOMIZABLE CONFIGURATIONS AND FINISHES
- UL LISTED FOR MOUNTING IN FURNITURE
- 15A

# **Modules/Ports:**

- A Tamper Resistant AC Receptacle
- M Double USB-A (Fast Charging Ports 18W)
- R Switched AC (Rocker Switch)

TOP