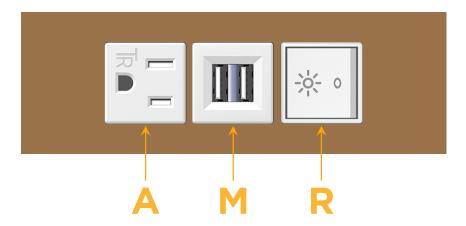

## **Modules/Ports:**

- A Tamper Resistant AC Receptacle
- M Double USB-A (Fast Charging Ports 18W)
- R Switched AC (Rocker Switch)

TOP