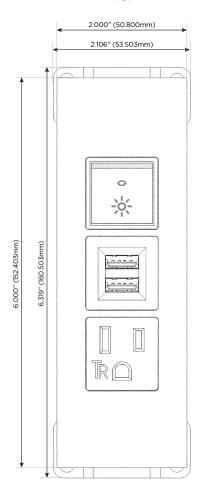

## **Module/Port Options:**

- **Tamper Resistant AC Receptacle**
- USB-A & USB-C (20W)
- Double USB-A (Fast Charging Ports 18W)
- **HDMI**
- CAT 6
- 12 RJ 12
- X Switched AC
- 3-Way Switch (Low Voltage)
- V USB-C (45W High Speed Charging Port)
- USB-C (25W High Speed Charging Port)
- R Switched AC (Rocker Switch)
- D Dimmer Switch

## **Modules/Ports:**

- A Tamper Resistant AC Receptacle
- M Double USB-A (Fast Charging Ports 18W)
- R Switched AC (Rocker Switch)

TOP