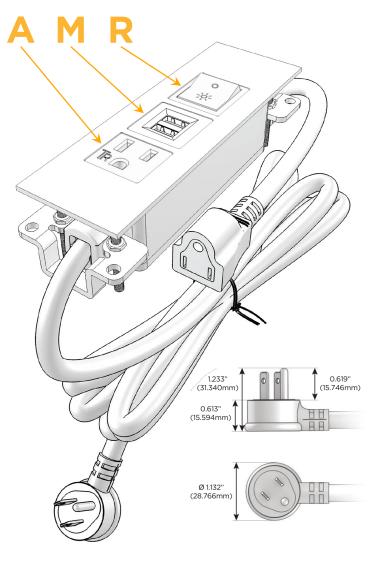

## Plug:

Supplied with Low Profile Flat 45° Angle 120 VAC

Optional Standard Straight 120 VAC Plug

Optional Straight 120 VAC Pass-through Plug

- CLEAN, COMPACT DESIGN
- **STREAMLINED**
- LOW PROFILE
- SIDE-EXITING CORDS
- **PLUG & PLAY**
- 6' AC CORD & PLUG (FLAT PLUG STANDARD)
- **CUSTOMIZABLE CONFIGURATIONS AND FINISHES**
- **UL LISTED FOR MOUNTING IN FURNITURE**
- 15A

## **Modules/Ports:**

- A Tamper Resistant AC Receptacle
- M Double USB-A (Fast Charging Ports 18W)
- R Switched AC (Rocker Switch)

TOP