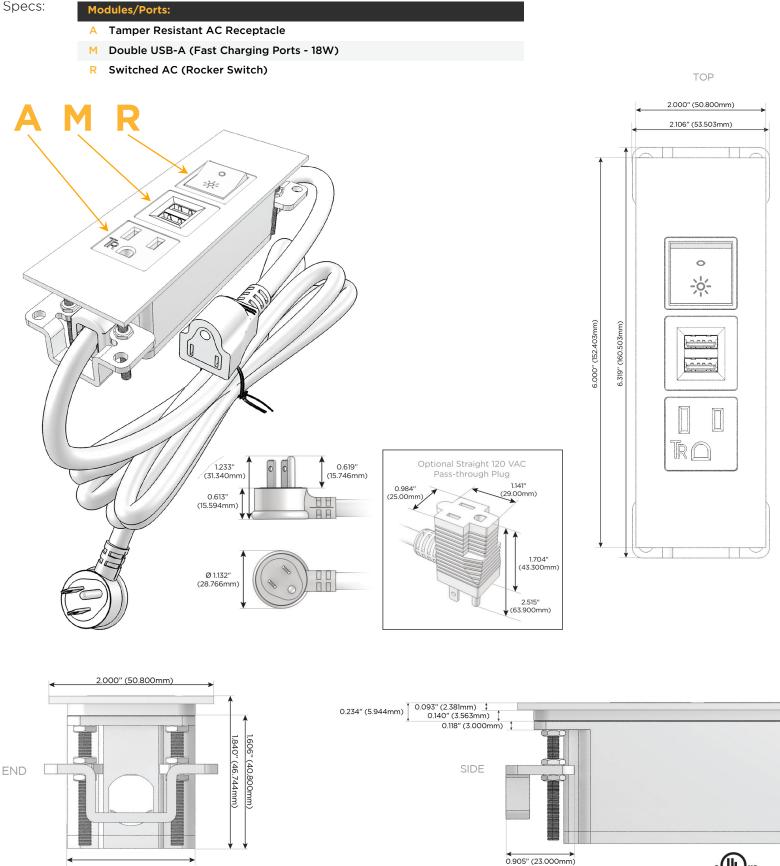

### Module/Port Options:

- A Tamper Resistant AC Receptacle
- E USB-A & USB-C (20W)
- M Double USB-A (Fast Charging Ports 18W)
- H HDMI
- 6 CAT 6
- 12 RJ 12
- X Switched AC
- Y 3-Way Switch (Low Voltage)
- V USB-C (45W High Speed Charging Port)
- S USB-C (25W High Speed Charging Port)
- R Switched AC (Rocker Switch)
- D Dimmer Switch

#### Plug:

Supplied with Low Profile Flat 45° Angle 120 VAC Plug

- **Optional Standard Straight 120 VAC Plug**
- Optional Straight 120 VAC Pass-through Plug

- CLEAN, COMPACT DESIGN
- STREAMLINED
- LOW PROFILE
- SIDE-EXITING CORDS
- PLUG & PLAY
- 6' AC CORD & PLUG (FLAT PLUG STANDARD)
- CUSTOMIZABLE CONFIGURATIONS AND FINISHES
- UL LISTED FOR MOUNTING IN FURNITURE
- 15A