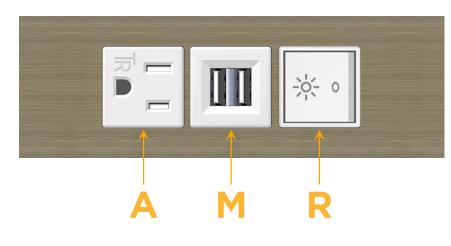

### Module/Port Options:

- A Tamper Resistant AC Receptacle
- E USB-A & USB-C (20W)
- M Double USB-A (Fast Charging Ports 18W)
- H HDMI
- 6 CAT 6
- 12 RJ 12
- X Switched AC
- Y 3-Way Switch (Low Voltage)
- V USB-C (45W High Speed Charging Port)
- S USB-C (25W High Speed Charging Port)
- R Switched AC (Rocker Switch)
- D Dimmer Switch