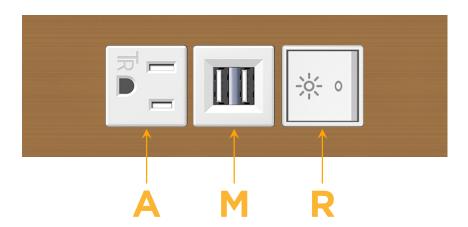

Modules/Ports:

- A Tamper Resistant AC Receptacle
- M Double USB-A (Fast Charging Ports 18W)
- R Switched AC (Rocker Switch)

TOP