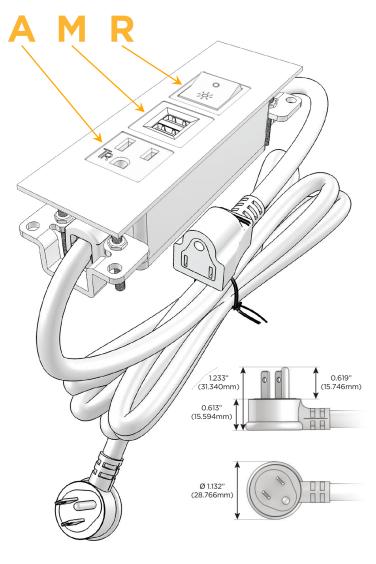

## Plug:

Supplied with Low Profile Flat 45° Angle 120 VAC

Optional Standard Straight 120 VAC Plug

Optional Straight 120 VAC Pass-through Plug

- CLEAN, COMPACT DESIGN
- **STREAMLINED**
- LOW PROFILE
- SIDE-EXITING CORDS
- **PLUG & PLAY**
- 6' AC CORD & PLUG (FLAT PLUG STANDARD)
- **CUSTOMIZABLE CONFIGURATIONS AND FINISHES**
- **UL LISTED FOR MOUNTING IN FURNITURE**
- 15A

Modules/Ports:

- A Tamper Resistant AC Receptacle
- M Double USB-A (Fast Charging Ports 18W)
- R Switched AC (Rocker Switch)

TOP