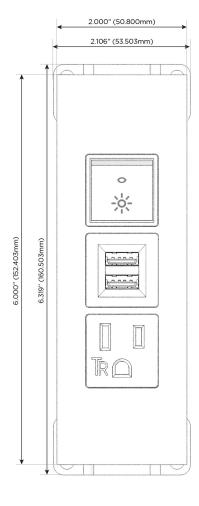

Modules/Ports:

- A Tamper Resistant AC Receptacle
- M Double USB-A (Fast Charging Ports 18W)
- R Switched AC (Rocker Switch)

TOP