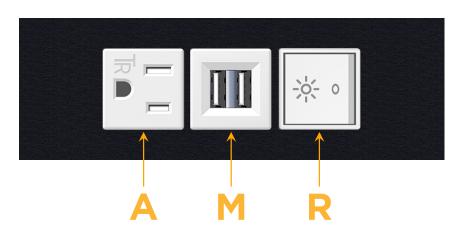

## Module/Port Options:

- **Tamper Resistant AC Receptacle** Α
- USB-A & USB-C (20W) E
- Double USB-A (Fast Charging Ports 18W) Μ
- HDMI H.
- CAT 6 6
- 12 RJ 12
- X Switched AC
- 3-Way Switch (Low Voltage) Y
- V USB-C (45W High Speed Charging Port)
- S USB-C (25W High Speed Charging Port)
- R Switched AC (Rocker Switch)
- D **Dimmer Switch**