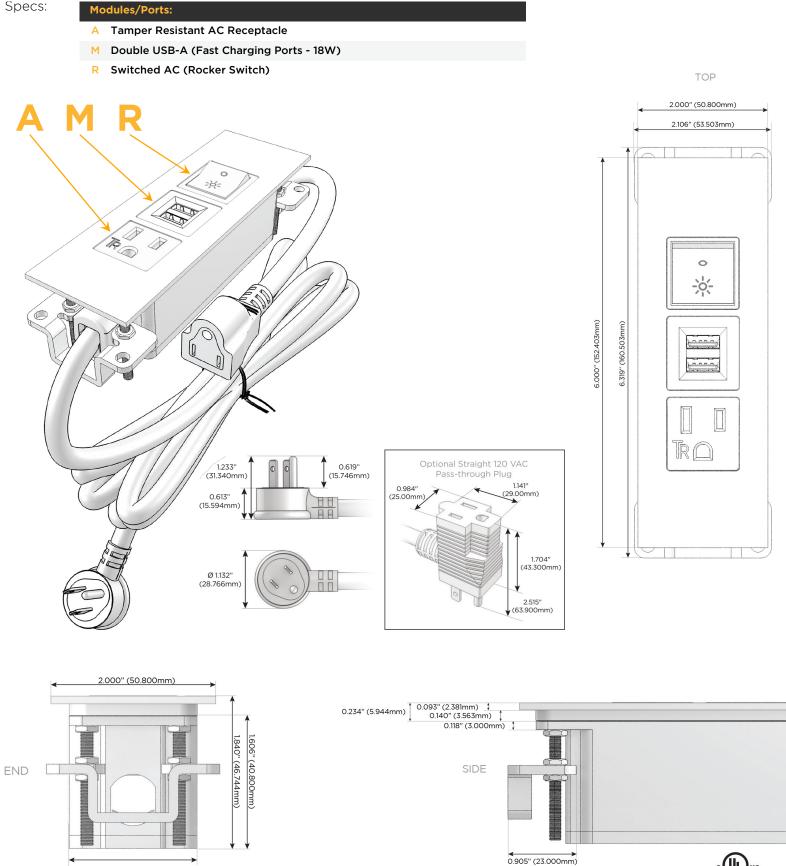

## Module/Port Options:

- **Tamper Resistant AC Receptacle** Α
- USB-A & USB-C (20W) E
- Double USB-A (Fast Charging Ports 18W) Μ
- HDMI H.
- CAT 6 6
- 12 RJ 12
- X Switched AC
- 3-Way Switch (Low Voltage) Y
- V USB-C (45W High Speed Charging Port)
- S USB-C (25W High Speed Charging Port)
- R Switched AC (Rocker Switch)
- D **Dimmer Switch**

### Plug:

Supplied with Low Profile Flat 45° Angle 120 VAC Plug

- **Optional Standard Straight 120 VAC Plug**
- Optional Straight 120 VAC Pass-through Plug

- CLEAN, COMPACT DESIGN
- STREAMLINED
- LOW PROFILE
- SIDE-EXITING CORDS
- PLUG & PLAY
- 6' AC CORD & PLUG (FLAT PLUG STANDARD)
- CUSTOMIZABLE CONFIGURATIONS AND FINISHES
- UL LISTED FOR MOUNTING IN FURNITURE
- 15A

## AC POWER & DATA CONNECTIVITY SOLUTION

M-POWER-3TW-AMR-BTP

Mormax Company, Inc. 8 Westchester Plaza Elmsford, NY 10523

1.555" (39.503mm)

© 2024 Metro Light & Power, LLC. All rights reserved. US Patent No(s) 10,841,990; 10,847,959; other Patents Pending Metro Light & Power, LLC | 11 Smith St Englewood, NJ 07631 | T: 201-416-4160 | F: 208-979-4613 | info@metrolightandpower.com | www.metrolightandpower.com