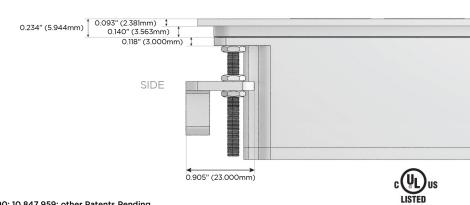

d Charging Port)
- R Switched AC (Rocker Switch)
- D Dimmer Switch

### Plug:

Supplied with Low Profile Flat 45° Angle 120 VAC

Optional Standard Straight 120 VAC Plug

Optional Straight 120 VAC Pass-through Plug

- CLEAN, COMPACT DESIGN
- **STREAMLINED**
- LOW PROFILE
- SIDE-EXITING CORDS
- **PLUG & PLAY**
- 6' AC CORD & PLUG (FLAT PLUG STANDARD)
- **CUSTOMIZABLE CONFIGURATIONS AND FINISHES**
- **UL LISTED FOR MOUNTING IN FURNITURE**
- 15A





### AC POWER & DATA CONNECTIVITY SOLUTION

M-POWER-3TW-AMR-BRATP

Specs:

# Distributed by



Mormax Company, Inc. 8 Westchester Plaza

Elmsford, NY 10523

<u>&</u>

914-699-0101

sales@mormax.com
mormax.com

Modules/Ports:

- A Tamper Resistant AC Receptacle
- M Double USB-A (Fast Charging Ports 18W)
- R Switched AC (Rocker Switch)

TOP