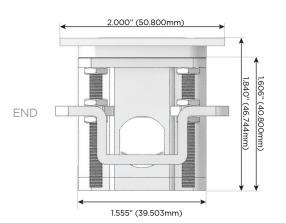

eed Charging Port)
- R Switched AC (Rocker Switch)
- D Dimmer Switch

### Plug:

Supplied with Low Profile Flat 45° Angle 120 VAC

Optional Standard Straight 120 VAC Plug

Optional Straight 120 VAC Pass-through Plug

- CLEAN, COMPACT DESIGN
- **STREAMLINED**
- LOW PROFILE
- SIDE-EXITING CORDS
- **PLUG & PLAY**
- 6' AC CORD & PLUG (FLAT PLUG STANDARD)
- **CUSTOMIZABLE CONFIGURATIONS AND FINISHES**
- **UL LISTED FOR MOUNTING IN FURNITURE**
- 15A





### AC POWER & DATA CONNECTIVITY SOLUTION

M-POWER-3TW-AMR-BRATP

Specs:

# Distributed by



Mormax Company, Inc. 8 Westchester Plaza

Elmsford, NY 10523

<u>&</u>

914-699-0101

sales@mormax.com
mormax.com

Modules/Ports:

- A Tamper Resistant AC Receptacle
- M Double USB-A (Fast Charging Ports 18W)
- R Switched AC (Rocker Switch)

TOP