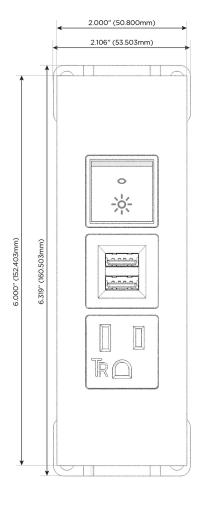

### **Module/Port Options:**

- **Tamper Resistant AC Receptacle**
- USB-A & USB-C (20W)
- Double USB-A (Fast Charging Ports 18W)
- **HDMI**
- CAT 6
- 12 RJ 12
- X Switched AC
- 3-Way Switch (Low Voltage)
- V USB-C (45W High Speed Charging Port)
- USB-C (25W High Speed Charging Port)
- R Switched AC (Rocker Switch)
- D Dimmer Switch

# Distributed by

Mormax Company, Inc. 8 Westchester Plaza

Elmsford, NY 10523

<u>&</u>

914-699-0101

sales@mormax.com
mormax.com

Modules/Ports:

- A Tamper Resistant AC Receptacle
- M Double USB-A (Fast Charging Ports 18W)
- R Switched AC (Rocker Switch)