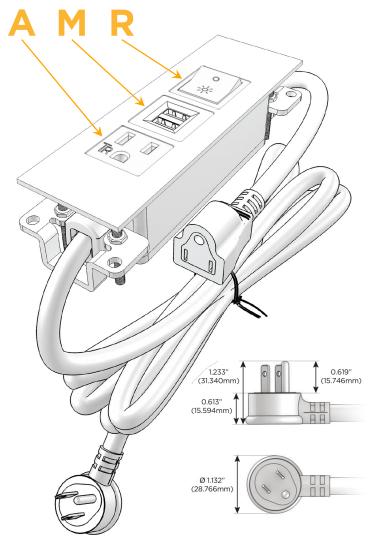

### **Module/Port Options:**

- **Tamper Resistant AC Receptacle**
- USB-A & USB-C (20W)
- Double USB-A (Fast Charging Ports 18W)
- **HDMI**
- CAT 6
- 12 RJ 12
- X Switched AC
- 3-Way Switch (Low Voltage)
- V USB-C (45W High Speed Charging Port)
- USB-C (25W High Speed Charging Port)
- R Switched AC (Rocker Switch)
- D Dimmer Switch

### Plug:

Supplied with Low Profile Flat 45° Angle 120 VAC

Optional Standard Straight 120 VAC Plug

Optional Straight 120 VAC Pass-through Plug

- CLEAN, COMPACT DESIGN
- **STREAMLINED**
- LOW PROFILE
- SIDE-EXITING CORDS
- **PLUG & PLAY**
- 6' AC CORD & PLUG (FLAT PLUG STANDARD)
- **CUSTOMIZABLE CONFIGURATIONS AND FINISHES**
- **UL LISTED FOR MOUNTING IN FURNITURE**
- 15A

# Distributed by

Mormax Company, Inc. 8 Westchester Plaza

Elmsford, NY 10523

<u>&</u>

914-699-0101

sales@mormax.com
mormax.com

Modules/Ports:

- A Tamper Resistant AC Receptacle
- M Double USB-A (Fast Charging Ports 18W)
- R Switched AC (Rocker Switch)