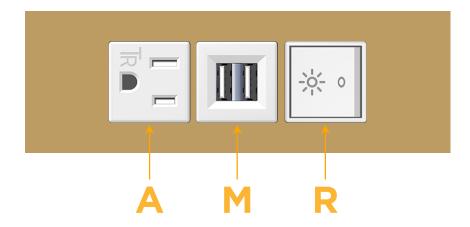

# Distributed by

Mormax Company, Inc. 8 Westchester Plaza

Elmsford, NY 10523

<u>&</u>

914-699-0101

sales@mormax.com
mormax.com

Modules/Ports:

- A Tamper Resistant AC Receptacle
- M Double USB-A (Fast Charging Ports 18W)
- R Switched AC (Rocker Switch)