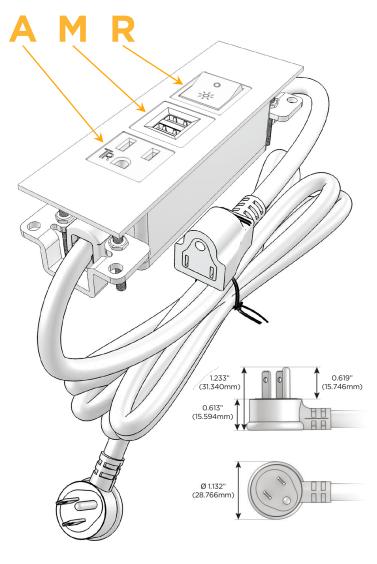

#### AC POWER & DATA CONNECTIVITY SOLUTION

M-POWER-3TW-AMR-BR4TP

Distributed by

Mormax Company, Inc. 8 Westchester Plaza

Elmsford, NY 10523

914-699-0101

sales@mormax.com mormax.com

Metro Light & Power's line of power & data solutions offers sophisticated design elements combined with greater ease of installation. Streamlined and low-profile, enhanced by side-exiting cords, our outlets advance the industry with their cutting edge look and feel. We believe flexibility is key, and we provide a variety of mounting options, including the ability to mount in limited spaces. Our outlets are available in many finishes and configurations, in addition to a custom color and finish capability for our clients.

### Plug:

Supplied with Low Profile Flat 45° Angle 120 VAC

Optional Standard Straight 120 VAC Plug

Optional Straight 120 VAC Pass-through Plug

- CLEAN, COMPACT DESIGN
- **STREAMLINED**
- LOW PROFILE
- SIDE-EXITING CORDS
- **PLUG & PLAY**
- 6' AC CORD & PLUG (FLAT PLUG STANDARD)
- **CUSTOMIZABLE CONFIGURATIONS AND FINISHES**
- **UL LISTED FOR MOUNTING IN FURNITURE**
- 15A