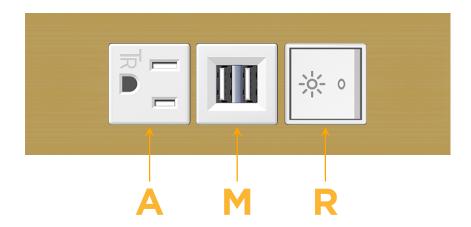

# **Modules/Ports:**

- **Tamper Resistant AC Receptacle**
- Double USB-A (Fast Charging Ports 18W)
- Switched AC (Rocker Switch)

TOP