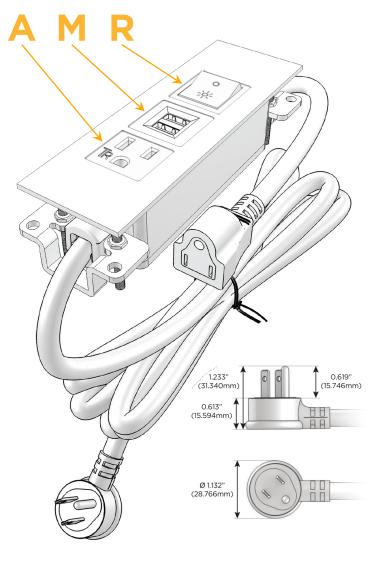

## Plug:

Supplied with Low Profile Flat 45° Angle 120 VAC

Optional Standard Straight 120 VAC Plug

Optional Straight 120 VAC Pass-through Plug

- CLEAN, COMPACT DESIGN
- **STREAMLINED**
- LOW PROFILE
- SIDE-EXITING CORDS
- **PLUG & PLAY**
- 6' AC CORD & PLUG (FLAT PLUG STANDARD)
- **CUSTOMIZABLE CONFIGURATIONS AND FINISHES**
- **UL LISTED FOR MOUNTING IN FURNITURE**
- 15A

Modules/Ports:

- A Tamper Resistant AC Receptacle
- M Double USB-A (Fast Charging Ports 18W)
- R Switched AC (Rocker Switch)

TOP