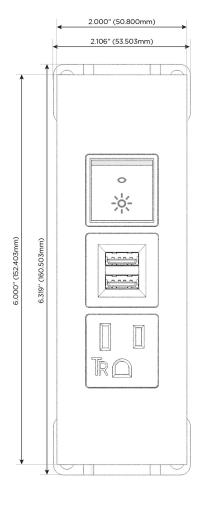

## AC POWER & DATA CONNECTIVITY SOLUTION

M-POWER-3TW-AMR-BATP

Specs:

Distributed by

Mormax Company, Inc.
8 Westchester Plaza

Elmsford, NY 10523

914-699-0101

sales@mormax.com mormax.com

Modules/Ports:

- A Tamper Resistant AC Receptacle
- M Double USB-A (Fast Charging Ports 18W)
- R Switched AC (Rocker Switch)

TOP