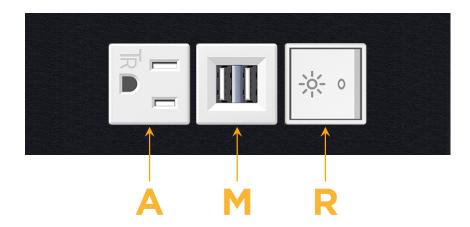

## **Module/Port Options:**

- **Tamper Resistant AC Receptacle**
- USB-A & USB-C (20W)
- Double USB-A (Fast Charging Ports 18W)
- **HDMI**
- CAT 6
- 12 RJ 12
- X Switched AC
- 3-Way Switch (Low Voltage)
- USB-C (45W High Speed Charging Port)
- USB-C (25W High Speed Charging Port)
- R Switched AC (Rocker Switch)
- D **Dimmer Switch**

Modules/Ports:

- A Tamper Resistant AC Receptacle
- M Double USB-A (Fast Charging Ports 18W)
- R Switched AC (Rocker Switch)

TOP