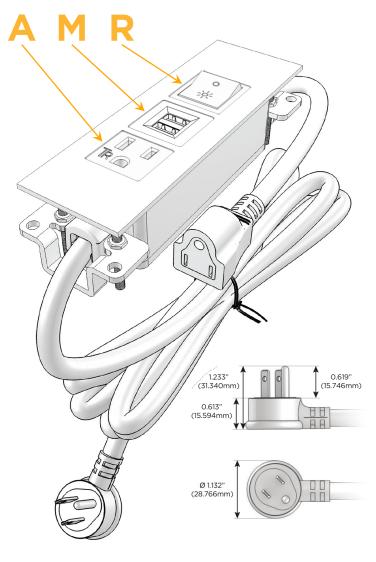

## Plug:

Supplied with Low Profile Flat 45° Angle 120 VAC

Optional Standard Straight 120 VAC Plug

Optional Straight 120 VAC Pass-through Plug

- CLEAN, COMPACT DESIGN
- **STREAMLINED**
- LOW PROFILE
- SIDE-EXITING CORDS
- **PLUG & PLAY**
- 6' AC CORD & PLUG (FLAT PLUG STANDARD)
- **CUSTOMIZABLE CONFIGURATIONS AND FINISHES**
- **UL LISTED FOR MOUNTING IN FURNITURE**
- 15A

## Modules/Ports:

- A Tamper Resistant AC Receptacle
- M Double USB-A (Fast Charging Ports 18W)
- R Switched AC (Rocker Switch)

TOP