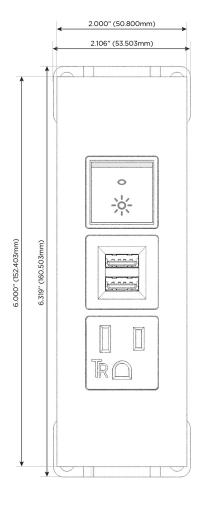

# **Module/Port Options:**

- **Tamper Resistant AC Receptacle**
- USB-A & USB-C (20W)
- Double USB-A (Fast Charging Ports 18W)
- **HDMI**
- CAT 6
- 12 RJ 12
- X Switched AC
- 3-Way Switch (Low Voltage)
- V USB-C (45W High Speed Charging Port)
- USB-C (25W High Speed Charging Port)
- R Switched AC (Rocker Switch)
- D Dimmer Switch

## Modules/Ports:

- A Tamper Resistant AC Receptacle
- M Double USB-A (Fast Charging Ports 18W)
- R Switched AC (Rocker Switch)

TOP