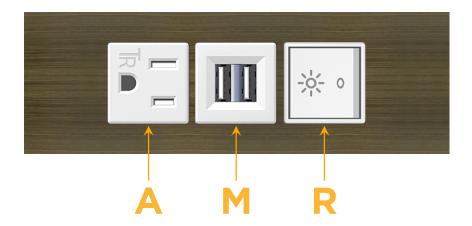

## Modules/Ports:

- A Tamper Resistant AC Receptacle
- M Double USB-A (Fast Charging Ports 18W)
- R Switched AC (Rocker Switch)

TOP