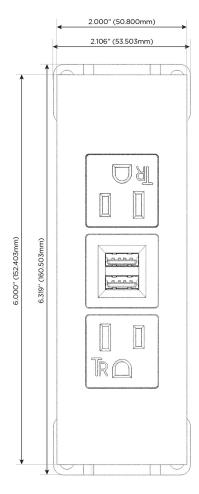

# **Module/Port Options:**

- **Tamper Resistant AC Receptacle**
- USB-A & USB-C (20W)
- Double USB-A (Fast Charging Ports 18W)
- **HDMI**
- CAT 6
- 12 RJ 12
- X Switched AC
- 3-Way Switch (Low Voltage)
- V USB-C (45W High Speed Charging Port)
- USB-C (25W High Speed Charging Port)
- R Switched AC (Rocker Switch)
- D Dimmer Switch

Specs: Modules/Ports:

A Tamper Resistant AC Receptacle

M Double USB-A (Fast Charging Ports - 18W)

TOP