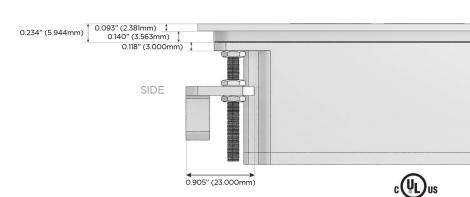

## AC POWER & DATA CONNECTIVITY SOLUTION

M-POWER-3TW-AMA-SS4ATP

Distributed by

Mormax Company, Inc.

914-699-0101

sales@mormax.com 8 Westchester Plaza mormax.com Elmsford, NY 10523

Metro Light & Power's line of power & data solutions offers sophisticated design elements combined with greater ease of installation. Streamlined and low-profile, enhanced by side-exiting cords, our outlets advance the industry with their cutting edge look and feel. We believe flexibility is key, and we provide a variety of mounting options, including the ability to mount in limited spaces. Our outlets are available in many finishes and configurations, in addition to a custom color and finish capability for our clients.