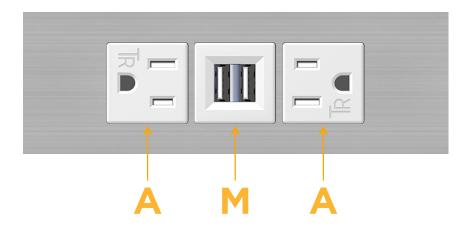

Specs: Modules/Ports:

A Tamper Resistant AC Receptacle

M Double USB-A (Fast Charging Ports - 18W)

TOP