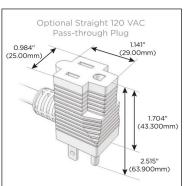

# Plug:

Supplied with Low Profile Flat 45° Angle 120 VAC

Optional Standard Straight 120 VAC Plug

Optional Straight 120 VAC Pass-through Plug

- CLEAN, COMPACT DESIGN
- **STREAMLINED**
- LOW PROFILE
- SIDE-EXITING CORDS
- **PLUG & PLAY**
- 6' AC CORD & PLUG (FLAT PLUG STANDARD)
- **CUSTOMIZABLE CONFIGURATIONS AND FINISHES**
- **UL LISTED FOR MOUNTING IN FURNITURE**
- 15A