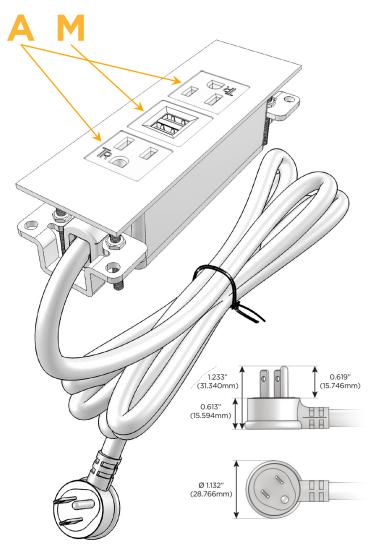

# Plug:

Supplied with Low Profile Flat 45° Angle 120 VAC

Optional Standard Straight 120 VAC Plug

Optional Straight 120 VAC Pass-through Plug

- CLEAN, COMPACT DESIGN
- **STREAMLINED**
- LOW PROFILE
- SIDE-EXITING CORDS
- **PLUG & PLAY**
- 6' AC CORD & PLUG (FLAT PLUG STANDARD)
- **CUSTOMIZABLE CONFIGURATIONS AND FINISHES**
- **UL LISTED FOR MOUNTING IN FURNITURE**
- 15A

Specs: Modules/Ports:

A Tamper Resistant AC Receptacle

M Double USB-A (Fast Charging Ports - 18W)

TOP