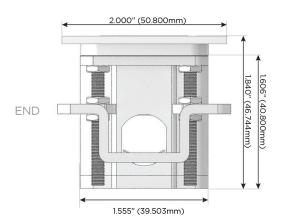

## AC POWER & DATA CONNECTIVITY SOLUTION

M-POWER-3TW-AMA-SS4ATP

Distributed by

Mormax Company, Inc.

914-699-0101

sales@mormax.com 8 Westchester Plaza mormax.com Elmsford, NY 10523

Metro Light & Power's line of power & data solutions offers sophisticated design elements combined with greater ease of installation. Streamlined and low-profile, enhanced by side-exiting cords, our outlets advance the industry with their cutting edge look and feel. We believe flexibility is key, and we provide a variety of mounting options, including the ability to mount in limited spaces. Our outlets are available in many finishes and configurations, in addition to a custom color and finish capability for our clients.