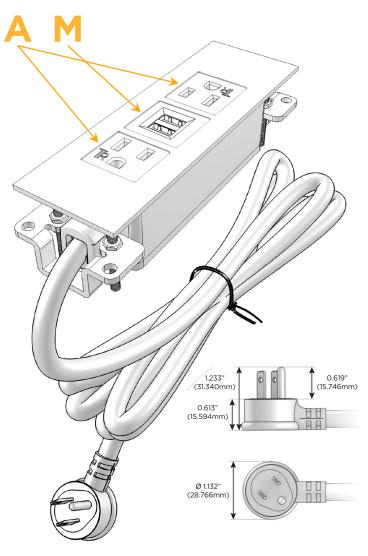

### Plug:

Supplied with Low Profile Flat 45° Angle 120 VAC

Optional Standard Straight 120 VAC Plug

Optional Straight 120 VAC Pass-through Plug

- CLEAN, COMPACT DESIGN
- **STREAMLINED**
- LOW PROFILE
- SIDE-EXITING CORDS
- **PLUG & PLAY**
- 6' AC CORD & PLUG (FLAT PLUG STANDARD)
- **CUSTOMIZABLE CONFIGURATIONS AND FINISHES**
- **UL LISTED FOR MOUNTING IN FURNITURE**
- 15A

# Modules/Ports:

- A Tamper Resistant AC Receptacle
- M Double USB-A (Fast Charging Ports 18W)