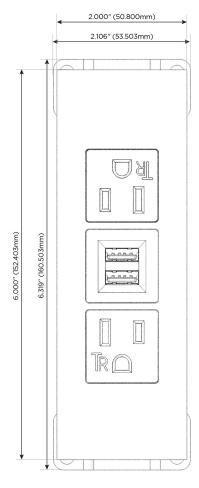

# Modules/Ports:

- A Tamper Resistant AC Receptacle
- M Double USB-A (Fast Charging Ports 18W)