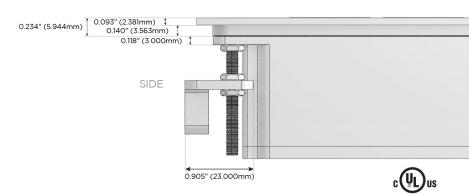

g Port)
- USB-C (25W High Speed Charging Port)
- R Switched AC (Rocker Switch)
- D Dimmer Switch

### Plug:

Supplied with Low Profile Flat 45° Angle 120 VAC

Optional Standard Straight 120 VAC Plug

Optional Straight 120 VAC Pass-through Plug

- CLEAN, COMPACT DESIGN
- **STREAMLINED**
- LOW PROFILE
- SIDE-EXITING CORDS
- **PLUG & PLAY**
- 6' AC CORD & PLUG (FLAT PLUG STANDARD)
- **CUSTOMIZABLE CONFIGURATIONS AND FINISHES**
- **UL LISTED FOR MOUNTING IN FURNITURE**
- 15A





### AC POWER & DATA CONNECTIVITY SOLUTION

M-POWER-3TW-AMA-S3ATP

MORMAX

Mormax Company, Inc.

Distributed by

**⊗** ′

914-699-0101

sales@mormax.com
mormax.com

8 Westchester Plaza Elmsford, NY 10523

Specs:

# Modules/Ports:

- A Tamper Resistant AC Receptacle
- M Double USB-A (Fast Charging Ports 18W)