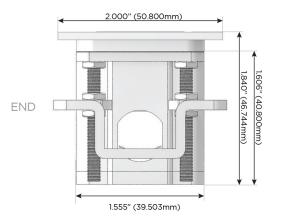

ing Port)
- USB-C (25W High Speed Charging Port)
- R Switched AC (Rocker Switch)
- D Dimmer Switch

### Plug:

Supplied with Low Profile Flat 45° Angle 120 VAC

Optional Standard Straight 120 VAC Plug

Optional Straight 120 VAC Pass-through Plug

- CLEAN, COMPACT DESIGN
- **STREAMLINED**
- LOW PROFILE
- SIDE-EXITING CORDS
- **PLUG & PLAY**
- 6' AC CORD & PLUG (FLAT PLUG STANDARD)
- **CUSTOMIZABLE CONFIGURATIONS AND FINISHES**
- **UL LISTED FOR MOUNTING IN FURNITURE**
- 15A





### AC POWER & DATA CONNECTIVITY SOLUTION

M-POWER-3TW-AMA-S3ATP

MORMAX

Mormax Company, Inc.

Distributed by

**⊗** ′

914-699-0101

sales@mormax.com
mormax.com

8 Westchester Plaza Elmsford, NY 10523

Specs:

# Modules/Ports:

- A Tamper Resistant AC Receptacle
- M Double USB-A (Fast Charging Ports 18W)