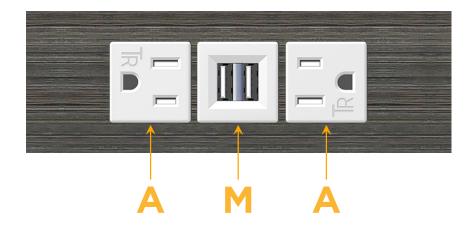

# Modules/Ports:

- A Tamper Resistant AC Receptacle
- M Double USB-A (Fast Charging Ports 18W)